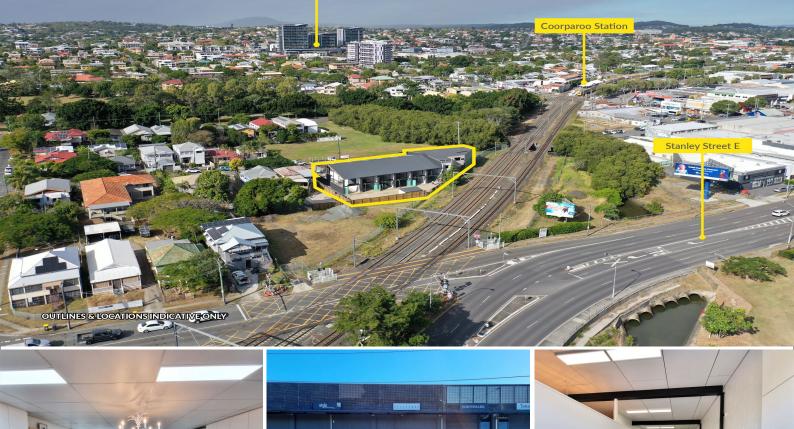

Coorparoo Square

## 3/44 Milsom Street, Coorparoo QLD 4151

## For Lease: WELL PRESENTED CITY FRINGE OFFICE/ WAREHOUSE

- 245sqm\* office/ warehouse/ showroom
- 123sqm\* first floor air conditioned office
- 122sqm\* air conditioned warehouse/ showroom
- 48sqm\* external exclusive use area equating to 4 parking bays
- Additional visitor parking in complex & on street
- Electric roller door
- Allocated signage
- Boutique development of only 9 units
- Great clearance underneath mezzanine
- LED lighting
- Three phase power to the board
- Furniture can remain in place if desired
- 300m\* walk to the Coo

Offices FOR LEASE

\$66,150p.a. + Outgoings + GST 245sqm