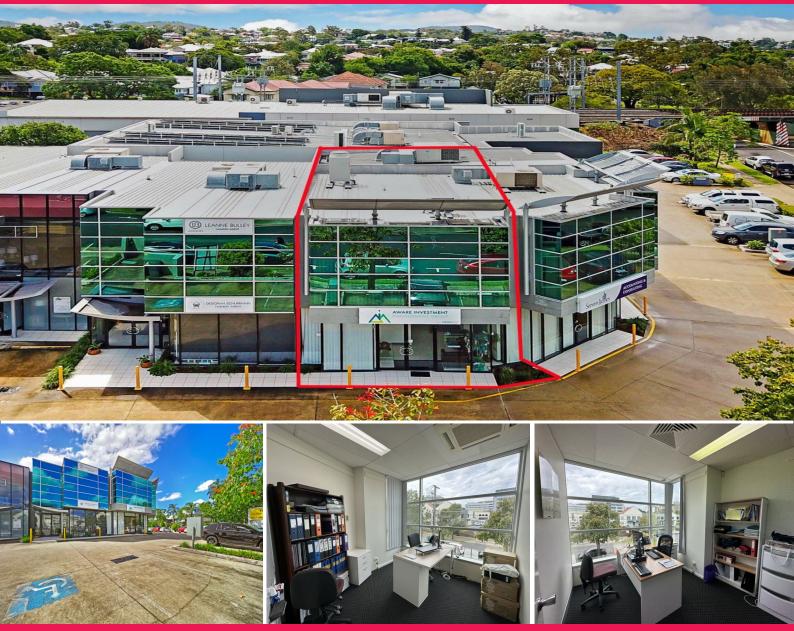

## 3/18 Kilroe Street, Milton QLD 4064

## 148sqm High Quality Showroom/Office/5 Car Spaces.

\* 68sqm Ground floor showroom/office, glass frontage, reception, lunchroom and boardroom.

- \* 80sqm First floor office space, partition into three office areas.
- \* Exceptional fit out throughout, outstanding high-quality building.
- \* Ducted air conditioning, separate amenities on each level.
- \* 5 Car spaces onsite exclusive. Ample street parking.
- \* Internal fit out can be reconfigured if required.
- \* Generous incentives on offer.
- \* Close proximity to train station and Park Road.

\* Contact Exclusive Agents Manoli Nicolas 0400 082 170 or Tasmin Colquhoun 0450 827 646 today.

LEASE RATE: Contact Agent AVAILABLE SPACE: 148 sq Offices FOR LEASE

148sqm

Manoli Nicolas 0400 082 170 mnicolas@ljhbrisbane.com.au Tasmin Colquhoun 0450 827 646 tcolquhoun@ljhbrisbane.com.au