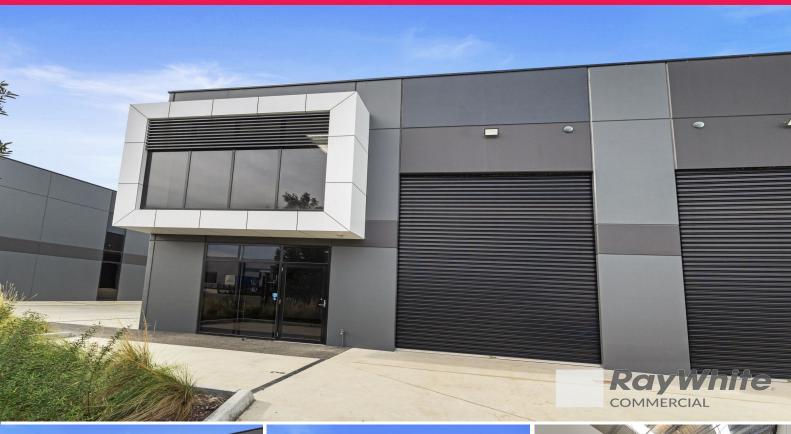

## Ray White.

3/15 Sugar Gum Court, Braeside VIC 3195

## **WAREHOUSE / OFFICE WITH SREET FRONTAGE**

Ray White Commercial Oakleigh is pleased to present for Lease Unit 3, 15 Sugargum Cres. This Warehouse / Office is located within the boutique Waterways Business Park Rstate. The estate comprises of only eight office warehouses within close proximity to Boundary Road, Canterbury and Governor roads and the Mordialloc Freeway.

Offering direct street frontage, a mezzanine floor, on site parking and a secure yard with motorised gate, this office warehouse has it all!

Key features include:

- ? Total building area | 205sqm\*
- ? Comprising of warehouse area | 134sqm\*
- ? Also including Mezzan