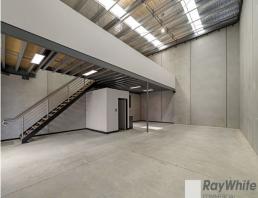

Offering direct street frontage, a mezzanine floor, on site parking and a secure yard with motorised gate, this office warehouse has it all!

Key features include:

- ? Total building area | 205sqm\*
- ? Comprising of warehouse area | 134sqm\*
- ? Also including Mezzan