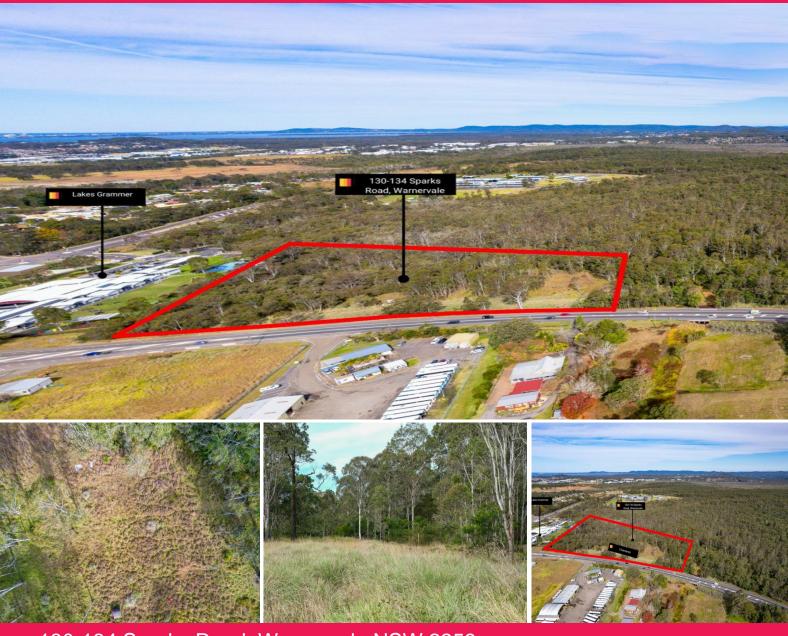

## THIS WILL BE SURE TO SPARK YOUR INTEREST!!!

Spanning approximately 3.01 hectares, this E4 General Industrial land is a rare gem in a highly sought-after location. Boasting an impressive 265 meters (approx.) of main road frontage, this property offers unparalleled exposure and visibility for any business venture.

The property holds remarkable upside, allowing developers/investors to explore a multitude of avenues for value addition and expansion. To assist with due diligence, comprehensive reports and additional information are readily available upon request.

Situated between Lakes Grammar School and the Warnervale airport with easy access to the Sydney to Newcastle M1 Motorway, ensuring convenient connectivity to major metropolitan areas. This strategic loca