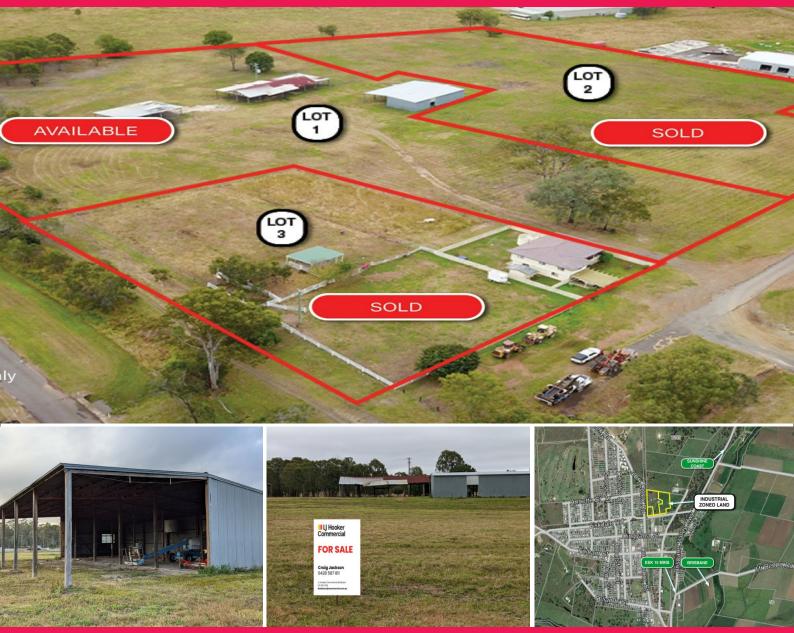

## 1 Lot Remains - \$550,000. Industrial Zoned Land 24,800sqm

- \* Boundary adjacent to Brisbane Valley Rail Trail
- \* Town water, power and sewer connected
- \* 3 Phase 900KW transformer on the property
- \* Sealed council-maintained road access
- \* Block is relatively flat and flood free with 3 timber framed sheds
- \* Being a former sawmill EMR affected but no clean up required for current industrial use

PRICE: \$550,000 LAND AREA: 24,800sqm

## Property Overview

Large industrial block has sealed bitumen road has excellent access to the Brisbane Valley Highway. Great locatio

Development FOR SALE \$550,000

Craig Jackson 0428 587 811 cjackson@ljhbrisbane.com.au