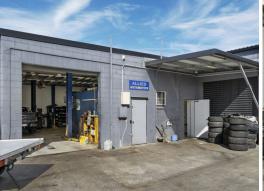

## Rarely Available 245sqm Commercial Premises In Slacks Creek

- \* Conveniently located and highly sought after property
- \* Suitable for a variety of business types
- \* 2 x Sheds and 2 x Offices
- \* Male and Female Toilets
- \* Grease Trap
- \* Three Phase power in rear shed
- \* 6 allocated carparks plus street parking
- \* Additional carport at rear
- \* 3 x pictured hoists available for sale by previous tenant