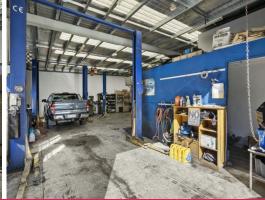

## Rarely Available 245sqm Commercial Premises In Slacks Creek

- \* Conveniently located and highly sought after property
- \* Suitable for a variety of business types
- \* 2 x Sheds and 2 x Offices
- \* Male and Female Toilets
- \* Grease Trap
- \* Three Phase power in rear shed
- \* 6 allocated carparks plus street parking
- \* Additional carport at rear
- \* 3 x pictured hoists available for sale by previous tenant