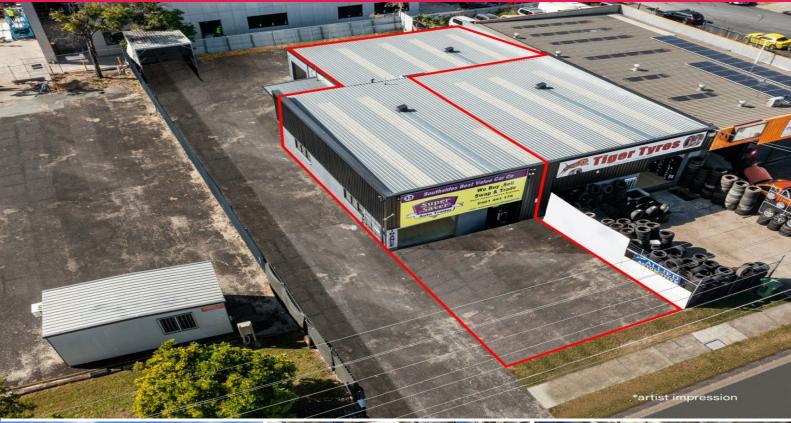

## LJ Hooker Commercial

2 & 3/13 Herbert St, Slacks Creek QLD 4127

## Rarely Available 245sqm Commercial Premises In Slacks Creek

- \* Conveniently located and highly sought after property
- \* Suitable for a variety of business types
- \* 2 x Sheds and 2 x Offices
- \* Male and Female Toilets
- \* Grease Trap
- \* Three Phase power in rear shed
- \* 6 allocated carparks plus street parking
- \* Additional carport at rear
- \* 3 x pictured hoists available for sale by previous tenant

LEASE RATE: Contact Agent AVAILABLE SPACE: 245sqm

Located approx. 20kms s

Industrial

FOR LEASE

245sqm

**David Kratochvil** 

0408 006 281

dkratochvil@ljhbrisbane.com.au