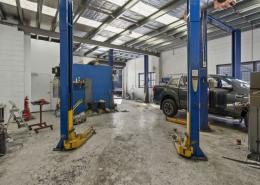

## Rarely Available 245sqm Commercial Premises In Slacks Creek

- \* Conveniently located and highly sought after property
- \* Suitable for a variety of business types
- \* 2 x Sheds and 2 x Offices
- \* Male and Female Toilets
- \* Grease Trap
- \* Three Phase power in rear shed
- \* 6 allocated carparks plus street parking
- \* Additional carport at rear
- \* 3 x pictured hoists available for sale by previous tenant