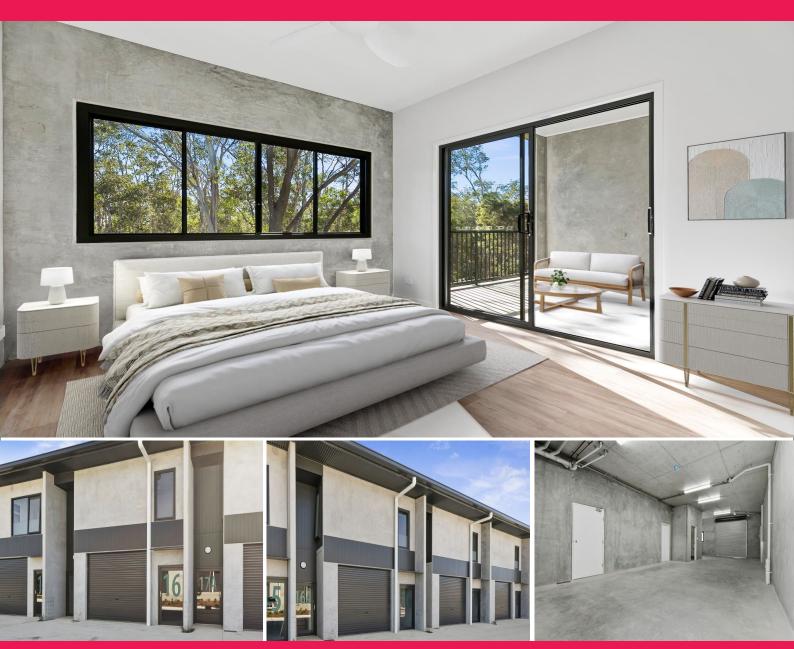

## **Noosaville Caretakers Unit and Warehouse for Lease**

Unit 16 in Stage 2 of 64 Gateway Drive Noosaville Smart Hub.

Forde Property is please to present limited number of warehouse/caretakers units in a new eco-friendly complex that features a distinctive green zone around its perimeter and sophisticated energy options including a solar farm.

- Multi purpose premises 160 m2 in total
- Warehouse of 85m2 with a 75m2 2 bedroom residential dwelling.
- Views towards lake Doonella
- 2 Allocated car parks
- Dual level

\*some images are indic

Industrial FOR LEASE LEASED