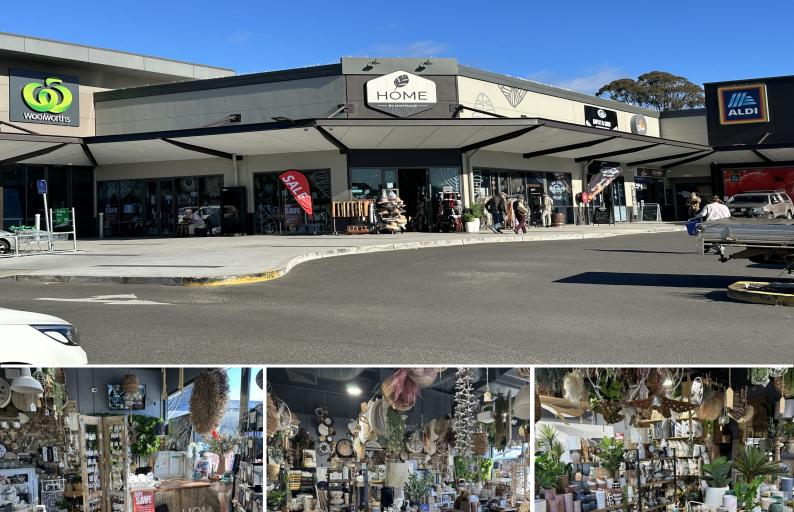

## Shap 45 Narooma Plaz Princes Highway, Narooma NSW

## Homewares Store Selling A Huge Range of Quality Home Decor Products.

Phone enquiries - please quote property ID 31729.

Located in a prime spot, this store enjoys a constant flow of foot traffic from both locals and tourists alike. With a beautifully designed and welcoming interior, customers are drawn to the store's inviting atmosphere, making it a go-to destination.

\* Stock will be sold at a valuation which is usually around \$200,000.

With a proven track record of profitability and a loyal customer bas

Retail FOR SALE \$245,000 + SAV

No Agent Property -1300594794