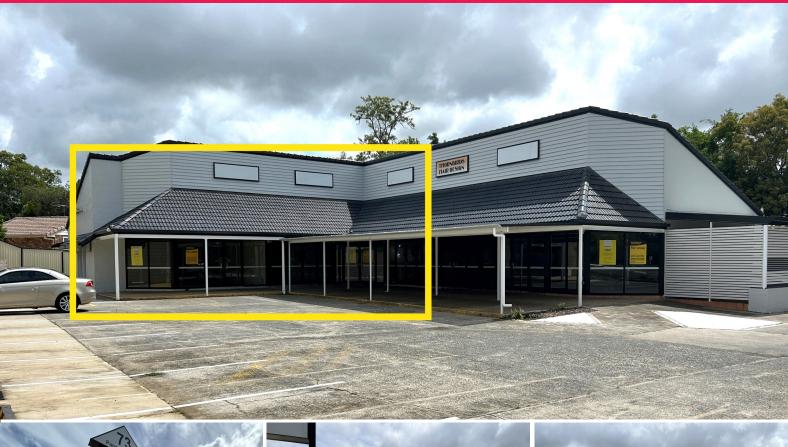

3,4 & 5/73 Panorama Drive, Thornlands QLD 4164

## Flexible Opportunities 64sqm\*-234sqm\* in Refurbished Neighbourhood Centre

RWC Bayside is pleased to present 73 Panorama Drive, Thornlands to market For Lease.

Located along busy Panorama Drive, the complex enjoys exposure to consistent drive-by and pedestrian traffic generated by the existing tenant mix, the local school and neighbouring dog park. Multiple leasing opportunities perfectly suited for any medical/professional/retail tenant to join the complex.

Tenancy 3 - 69sqm\*

Healthcare FOR LEASE Contact Agent 234sqm

Nathan Moore 0413879428 nathan.moore@raywhite.com Alex Sinclair 0487183573 alex.sinclair@raywhite.com