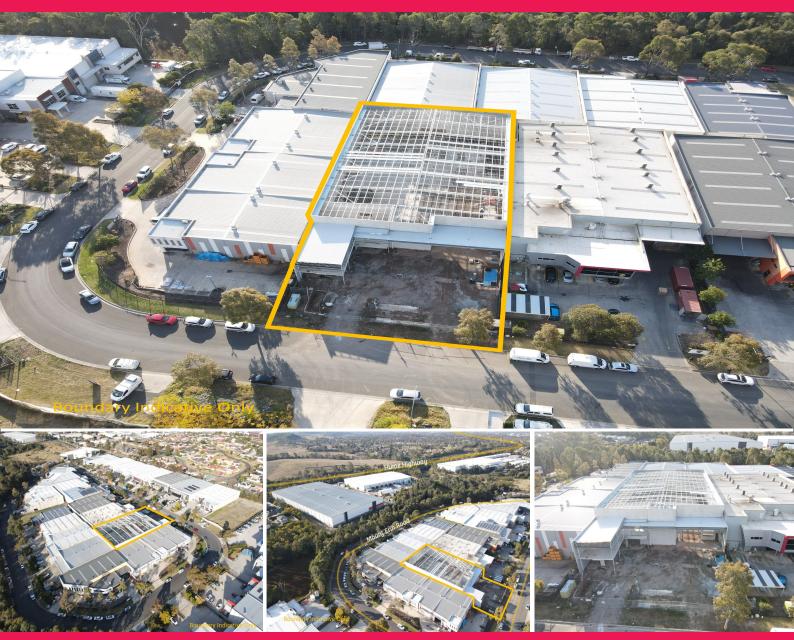

## Raine&Horne. Commercial

14 Mount Erin Road, Campbelltown NSW 2560

# **Brand New Warehouse | Construction Nearly Complete**

Located within the Lakeside Industrial Estate, just off Johnson Road. This brand new warehouse provides excellent access to the M5 & M7 Motorways via Campbelltown and south bound travel via the Narellan Road on ramp.

- ? Total building area 1,880m?\*
- ? Full height concrete panel construction
- ? Corporate style office space totalling 356m?\*
- ? Internal clearances of 8 metres plus
- ? Twenty four (24) onsite car spaces
- ? Excellent truck, vehicle and container access
- ? Flexible E4 Industrial Zoning
- ? Ready to occupy around November 2023