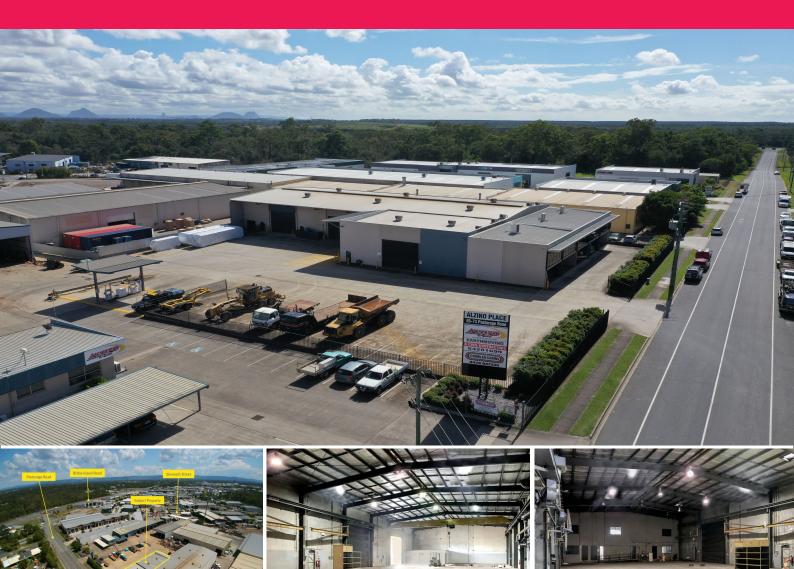

## Situate your business in Corporate Park Industrial Estate!

Ray White Commercial Northern Corridor Group are pleased to present 1/71 Pasturage Road, Caboolture for lease.

FEATURES:

- ? 455m? industrial/office facility comprising of: 264m? warehouse and 191m? office space across two levels
- ? 3 x private offices
- ? 2 x large board rooms
- ? Roller door access
- ? 3 phase power
- ? Internal amenities on both levels
- ? Onsite car parking
- ? Located within sough