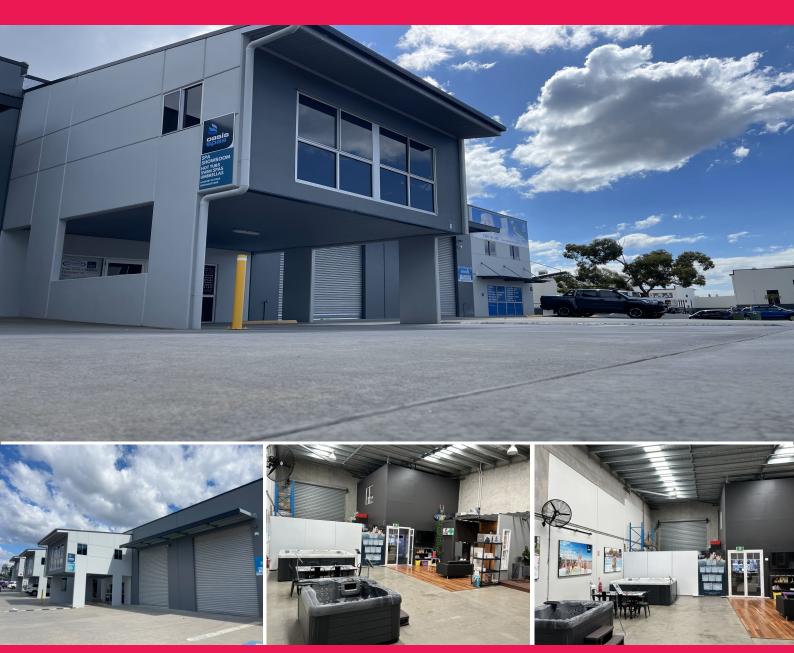

## 6/178-182 Redland Bay Road, Capalaba QLD 4157

## Redland Bay Road 304sqm\* A-Grade Premises!

Ray White Commercial Bayside is pleased to present 6/178-182 Redland Bay Road, Capalaba to the market For Lease.

Prime Main Road unit with signage exposure to Redland Bay Road Very popular development with abundant car parking and two street access

Unique design allowing easy Truck & Customer access from both Redland Bay Road and Steel Street

Unit 6 key features include: 304 sqm\* gross floor area 190 sqm\* high bay warehouse

Office fit out includes

Industrial FOR LEASE

304sqm