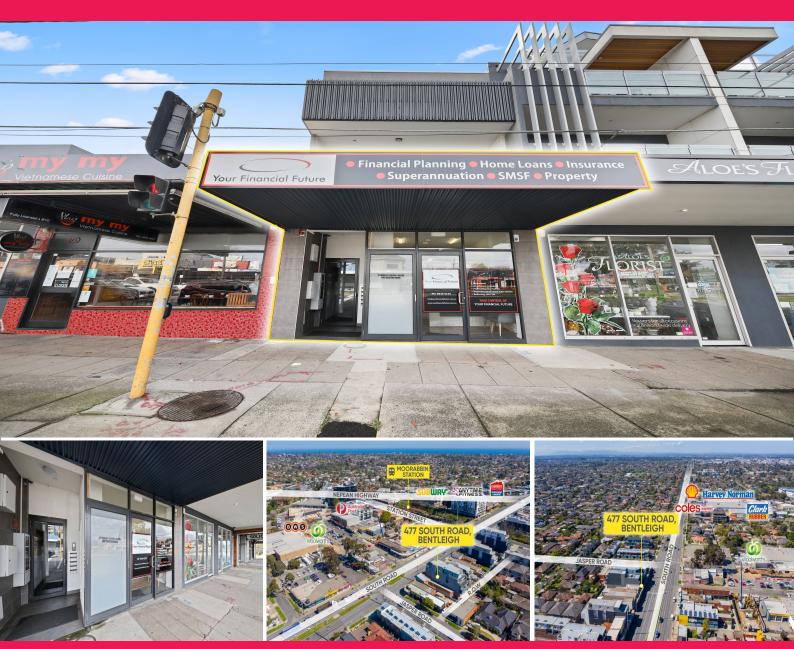

# Ray White.

477 South Road, Bentleigh VIC 3204

## High Exposure Retail / Office Space - NO OWNERS CORP!

An amazing ground floor space in a boutique development located opposite Woolworths Moorabbin on busy South Road. Customer parking at your doorstep & across the road along with being surrounded by an abundance of public transport with Moorabbin Train Station and bus route 824 less than 100m away.

- ? Total building area | 60m2\*
- ? Amenities | kitchenette & disabled toilet
- ? Split System, Alarm, NBN ready
- ? Signage Rights
- ? One (1) secure on-site car space
- ? No Owners Corp & NO GST
- ? Available August 2023
- ? Commercial 1 Zone (C1

Retail

FOR LEASE

60sqm