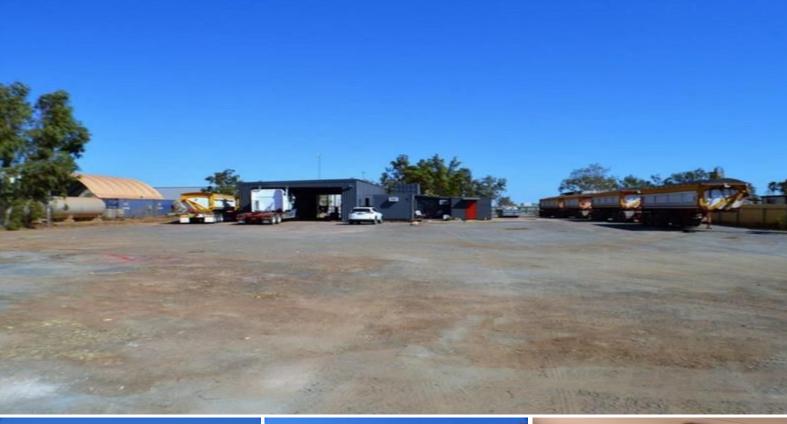

## **Transport Industrial Yard**

This 4639 sqm property is designed to receive, park and service large vehicles and machinery, it is ideal for a number of industrial uses.

This well laid out property offers 41m of street frontage and 113m depth with drive around access, allowing easy manoeuvres around the property and main workshop.

Located in the commercial/industrial hub of Wedgefield this property is perfectly positioned to take advantage of surrounding business and trades.

It offers a 300sqm (approx.) industrial drive through shed, located in the center of the yard, this provides a multitude of options to entry and exiting from the shed providing piece of mind with larger