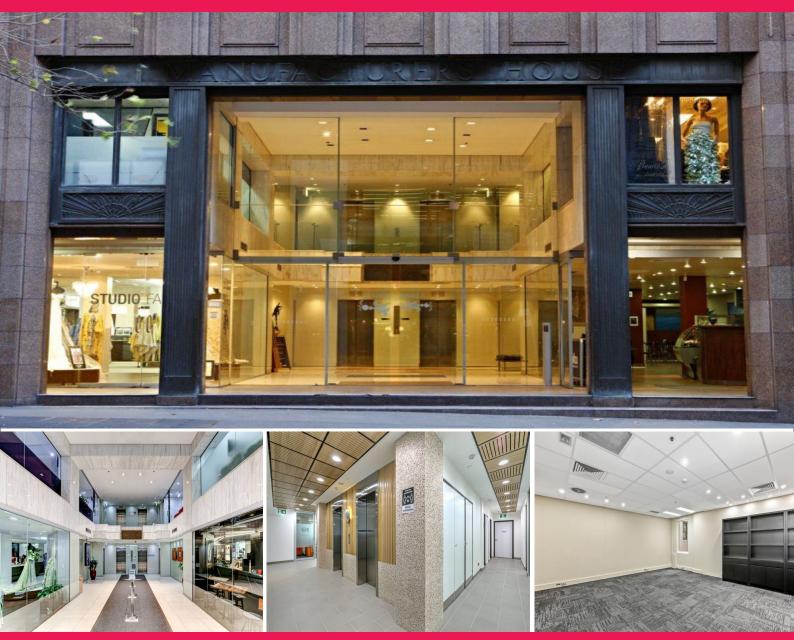

### 2/12 - 14 O'Connell Street

12 - 14 O'Connell Street is a strata titled office building located in the city's financial core between Bent Street & Hunter Street and approximately 250 metres to Wynyard, Circular Quay and Martin Place stations respectively. The building is an example of inter - war art deco style & was designed by architects S. H. Buchanan & Cowper. Inspect by prior appointment.

- Highly efficient open plan office space offered For Lease/For Sale  $\,$
- Recently renovated throughout including new paint, carpet & lighting
- Modern main lobby plus on floor amenities including walk in tea room
- Excellent proximity to public transport, all reasonable offers considered