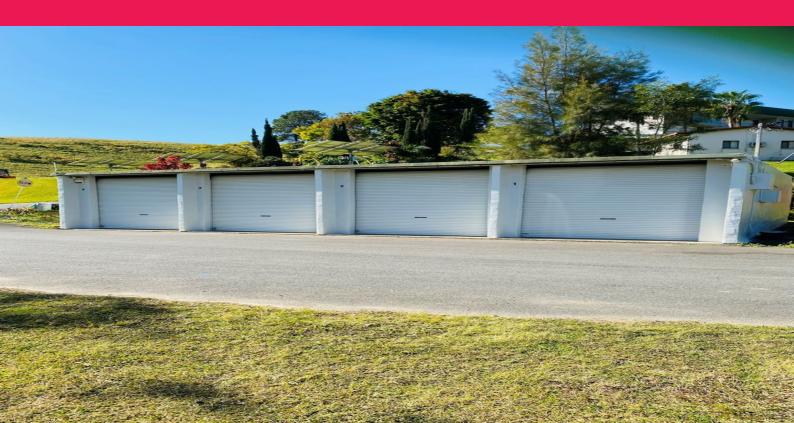

## 3/82 Mastracolas Road, Coffs Harbour NSW 2450

## Self-Storage Unit In Handy Location...

Within good proximity to Park Beach Plaza, Coffs Harbour CBD and residential areas of Northern and Western Coffs Harbour - this storage unit is a great size and in a great location.

**KEY FEATURES Include:** 

- Concrete flooring and besser block walls
- Concrete roof providing excellent protection from the elements
- Internal lighting to the facility
- Easy access
- 2.7m high x 2.7m wide (approx.) clearance roller door
- Floor area 29.75m2 (approx.)
- 3.5m (W) x 8.5m (D) x 3m (H) approximate dimensions