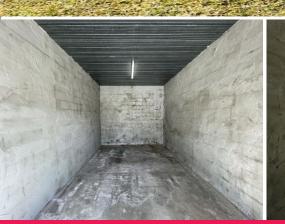

**KEY FEATURES Include:** 

- Concrete flooring and besser block walls
- Concrete roof providing excellent protection from the elements
- Internal lighting to the facility
- Easy access
- 2.7m high x 2.7m wide (approx.) clearance roller door
- Floor area 29.75m2 (approx.)
- 3.5m (W) x 8.5m (D) x 3m (H) approximate dimensions