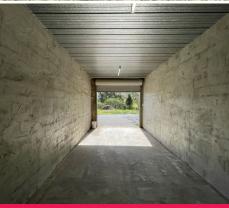

**KEY FEATURES Include:** 

- Concrete flooring and besser block walls
- Concrete roof providing excellent protection from the elements
- Internal lighting to the facility
- Easy access
- 2.7m high x 2.7m wide (approx.) clearance roller door
- Floor area 29.75m2 (approx.)
- 3.5m (W) x 8.5m (D) x 3m (H) approximate dimensions