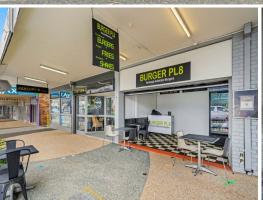

## 51-160sqm Fitted Shops. 8-10 Car Spaces. Front And Rear Access.

- \* Rare opportunity to secure partially fitted shops on busy Logan Road.
- \* Shop 1-2 110sqm Fitted out Ex-Real Estate Agency. Fitted & furnished internally.
- \* Shop 3 -51sqm. Fully Fitted food shop. Commercial kitchen fi t out.
- \* Exhaust, canopy, stainless steel sinks, waste, grease trap and Air-Con in place.
- \* Front and rear access, rear car parking for 8-10 cars approx .common.
- \* Excellent frontage to Logan Road.
- \* Suitable for a variety of uses.
- \* Signage to Logan Road, and individual shop colour permissible.
- $^{\star}$  Contact Exclusive Agents Manoli Nicolas on 0400 082 170 or Tasmin Colquhoun 0450 827 646 for an inspection today.