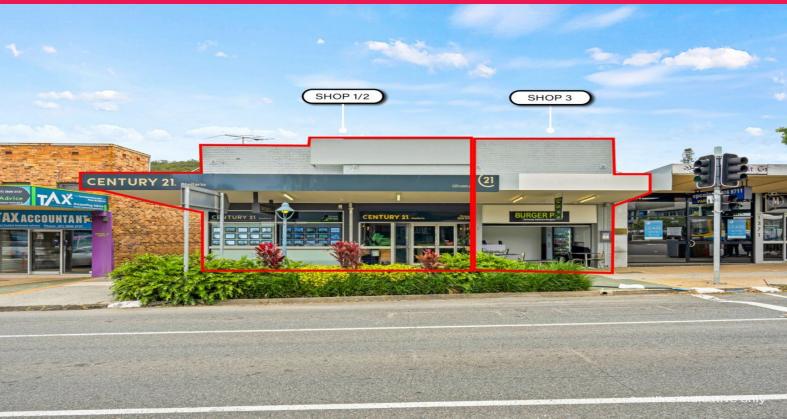

## 51-160sqm Fitted Shops. 8-10 Car Spaces. Front And Rear Access.

- \* Rare opportunity to secure partially fitted shops on busy Logan Road.
- \* Shop 1-2 110sqm Fitted out Ex-Real Estate Agency. Fitted & furnished internally.
- \* Shop 3 -51sqm. Fully Fitted food shop. Commercial kitchen fi t out.
- \* Exhaust, canopy, stainless steel sinks, waste, grease trap and Air-Con in place.
- \* Front and rear access, rear car parking for 8-10 cars approx .common.
- \* Excellent frontage to Logan Road.
- \* Suitable for a variety of uses.
- \* Signage to Logan Road, and individual shop colour permissible.
- $^{\star}$  Contact Exclusive Agents Manoli Nicolas on 0400 082 170 or Tasmin Colquhoun 0450 827 646 for an inspection today.