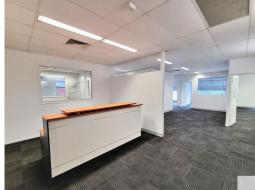

## For Lease: 240sqm\* - 567sqm\* CORPORATE OFFICE SPACE

- 240sqm\* 567sqm\* modern Hendra office tenancies
- Fibre Optic cabled into the building plus NBN ready
- Ample off-street car parks included plus street parking available
- Existing fit out & kitchenettes in each tenancy
- Building facilities include male and female toilets, shower, lift etc.
- Located in the TradeCoast precinct just 7.8km\* to the Brisbane CBD,
  2km\* to Brisbane Airport and direct access to the Gateway Motorway &
  Airport Link Tunnel

Unit 1: 352sqm\* ground floor Unit 4: 240sqm\* level 1 Unit 5: 327sqm\* level 1 Units 4 & 5: 567sqm\* level 1 Offices

FOR LEASE

Contact Agent