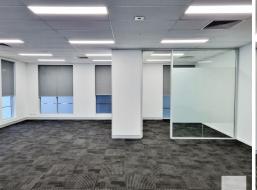

## For Lease: 240sqm\* - 567sqm\* CORPORATE OFFICE SPACE

- 240sqm\* 567sqm\* modern Hendra office tenancies
- Fibre Optic cabled into the building plus NBN ready
- Ample off-street car parks included plus street parking available
- Existing fit out & kitchenettes in each tenancy
- Building facilities include male and female toilets, shower, lift etc.
- Located in the TradeCoast precinct just 7.8km\* to the Brisbane CBD,
  2km\* to Brisbane Airport and direct access to the Gateway Motorway &
  Airport Link Tunnel

Unit 1: 352sqm\* ground floor Unit 4: 240sqm\* level 1 Unit 5: 327sqm\* level 1 Units 4 & 5: 567sqm\* level 1 Offices

FOR LEASE

Contact Agent