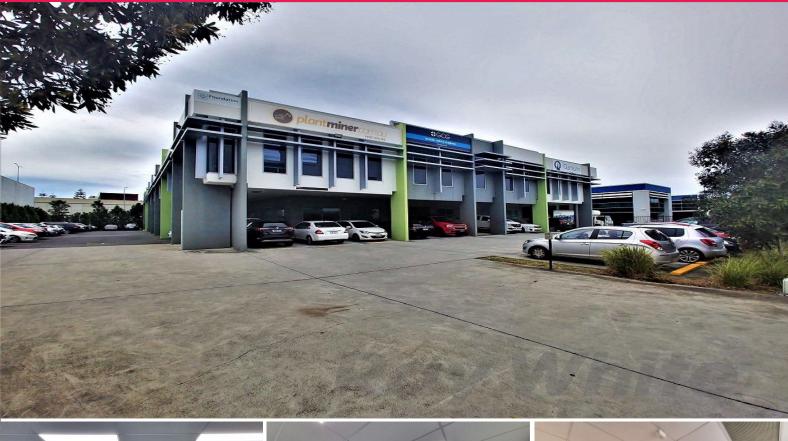

## Ray White.

4 & 5/34 Navigator Place, Hendra QLD 4011

## For Lease: 240sqm\* - 567sqm\* CORPORATE OFFICE SPACE

- 240sqm\* 567sqm\* modern Hendra office tenancies
- Fibre Optic cabled into the building plus NBN ready
- Ample off-street car parks included plus street parking available
- Existing fit out & kitchenettes in each tenancy
- Building facilities include male and female toilets, shower, lift etc.
- Located in the TradeCoast precinct just 7.8km\* to the Brisbane CBD,
  2km\* to Brisbane Airport and direct access to the Gateway Motorway &
  Airport Link Tunnel

Unit 1: 352sqm\* ground floor Unit 4: 240sqm\* level 1 Unit 5: 327sqm\* level 1 Units 4 & 5: 567sqm\* level 1 Offices

FOR LEASE

Contact Agent