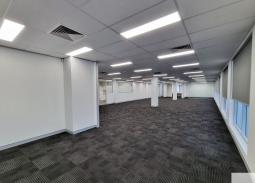

## For Lease: 240sqm\* - 567sqm\* CORPORATE OFFICE SPACE

- 240sqm\* 567sqm\* modern Hendra office tenancies
- Fibre Optic cabled into the building plus NBN ready
- Ample off-street car parks included plus street parking available
- Existing fit out & kitchenettes in each tenancy
- Building facilities include male and female toilets, shower, lift etc.
- Located in the TradeCoast precinct just 7.8km\* to the Brisbane CBD,
  2km\* to Brisbane Airport and direct access to the Gateway Motorway &
  Airport Link Tunnel

Unit 1: 352sqm\* ground floor Unit 4: 240sqm\* level 1 Unit 5: 327sqm\* level 1 Units 4 & 5: 567sqm\* level 1 Offices

FOR LEASE

Contact Agent