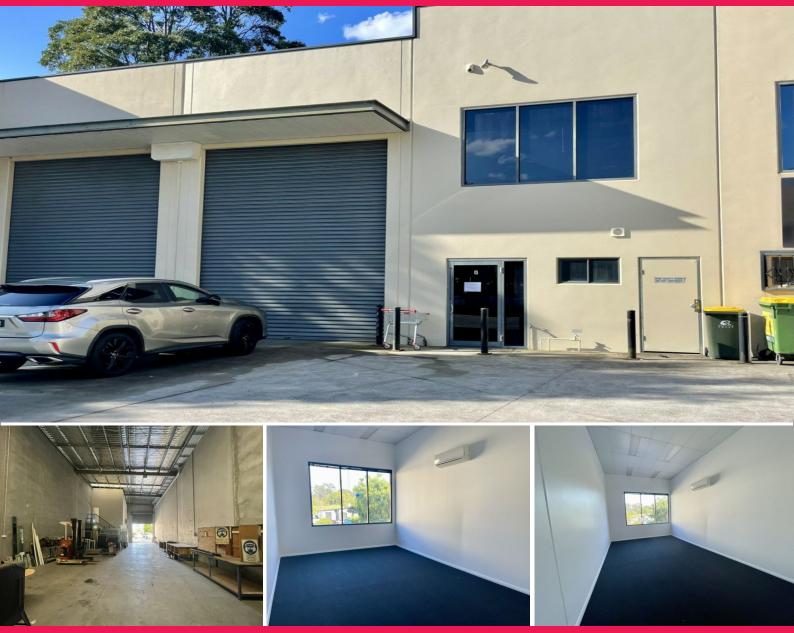

## **BLINK AND YOU WILL MISS IT!**

This is a golden opportunity to secure a high-quality warehouse unit within the popular Tuggerah Business Park. Spacious in design, the unit footprint is approximately 221m2 with an additional 36m2 (approx.) mezzanine office.

What sets this unit apart from others?

- Great depth of 23m (approx.) perfect for racking, working with larger lengths of material, or packing benches.
- High and wide roller door with awning, perfect for deliveries.
- Mezzanine office with carpet, lighting, power, and A/C.
- 3 phase power with multiple outlets.