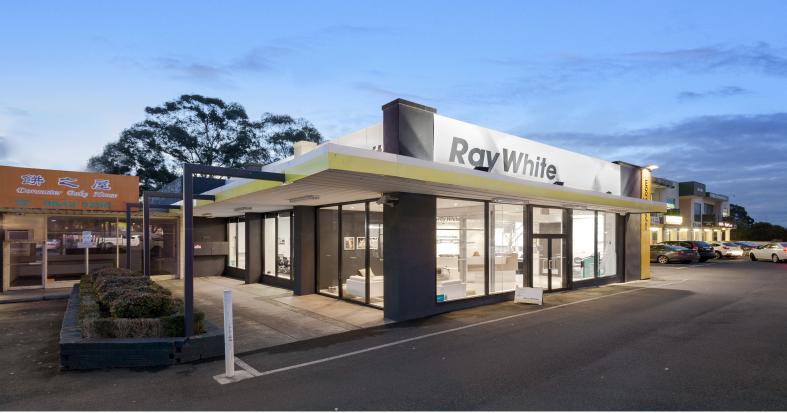

## Ray White

5/259 Blackburn Road, Doncaster East VIC 3109

## **Prominent Retail Opportunity**

Ray White Commercial is proud to present this large flexible retail premises for lease with prime Blackburn Road exposure.

Located within the highly desired thriving strip-shopping centre in a prominent exposed position.

Complete with ample on site car parking, basement car parking and storage along with a large open plan, dual amenities and huge signage exposure will ensure your business is noticed.

Properties features:

- ? Zoning | Commercial 1
- ? Building area | 460sqm approximately
- ? Showroom area | 310sqm approximately
- ? Basement | 150sqm app

Retail

FOR LEASE

460sqm