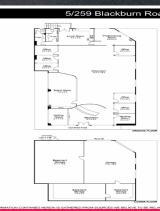

- ? Zoning | Commercial 1
- ? Building area | 460sqm approximately
- ? Showroom area | 310sqm approximately
- ? Basement | 150sqm app

Retail

FOR LEASE

460sqm