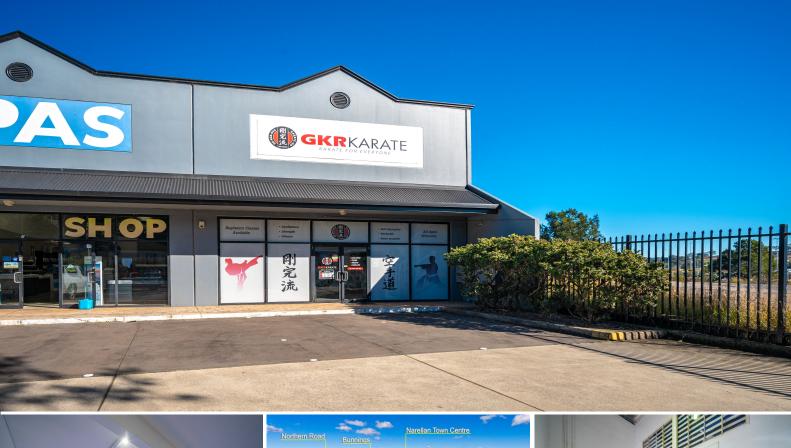

# **Kick Off Your Investment Portfolio**

Ideally located directly behind Bunnings Warehouse Narellan, just off the Northern Road. The subject property is in close proximity to all the essential services of the Narellan CBD and Narellan Town Centre Shopping Centre.

- ? Functional improvements totalling 369m?\*
- ? Currently leased until the 15th February 2026
- ? Tenant is GKR Karate Established in 1984
- ? Net income of \$48,000  $^{\star}$  per annum Net + GST
- ? Set and forget easy to manage investment