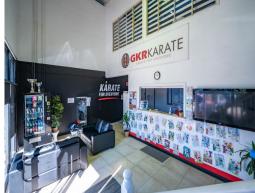

- ? Functional improvements totalling 369m?\*
- ? Currently leased until the 15th February 2026
- ? Tenant is GKR Karate Established in 1984
- ? Net income of \$48,000  $^{\star}$  per annum Net + GST
- ? Set and forget easy to manage investment