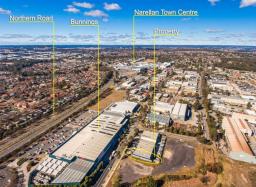

# **Kick Off Your Investment Portfolio**

Ideally located directly behind Bunnings Warehouse Narellan, just off the Northern Road. The subject property is in close proximity to all the essential services of the Narellan CBD and Narellan Town Centre Shopping Centre.