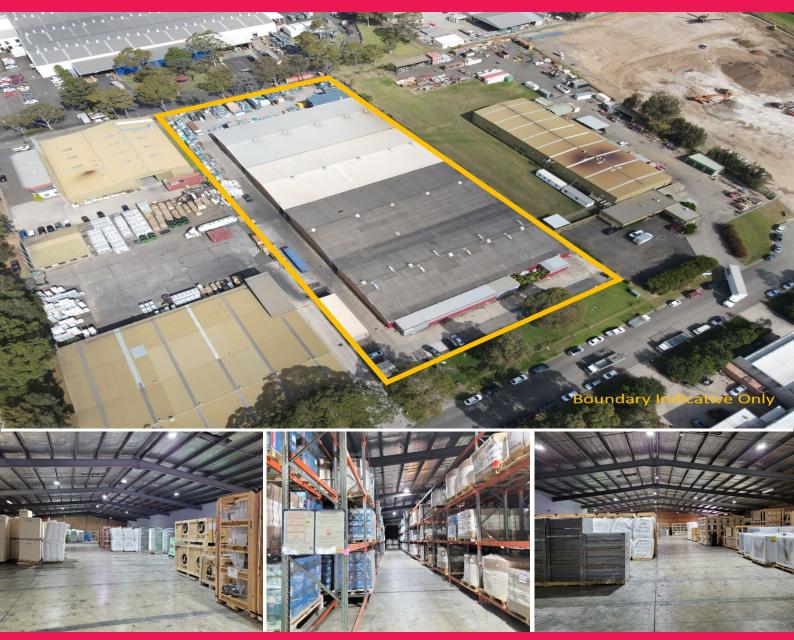

# Major Industrial Leasing Opportunity - Competitive Rental on Offer

This major industrial premises is located within the established Minto industrial precinct. Located just off Airds Road, which is the main industrial thoroughfare of Minto. The subject property provides excellent access to the M5 & M7 Motorways via Campbelltown Road and is located within 45 kilometres from the Sydney CBD and Port Botany. Also within easy walking distance to commuter rail and only minutes from the Macarthur Intermodal Terminal.

- ? Significant leasing opportunity totalling 8,009m?\*
- ? Multiple roller shutter door access points
- ? Well-presented office accommodation
- ? Excellent truck and vehicle access plus ample parking
- ? 2,000m?\* concrete yard area
- ? E4 General Industrial

Industrial
FOR LEASE
Contact Agent For Lease Pricing
8009sqm