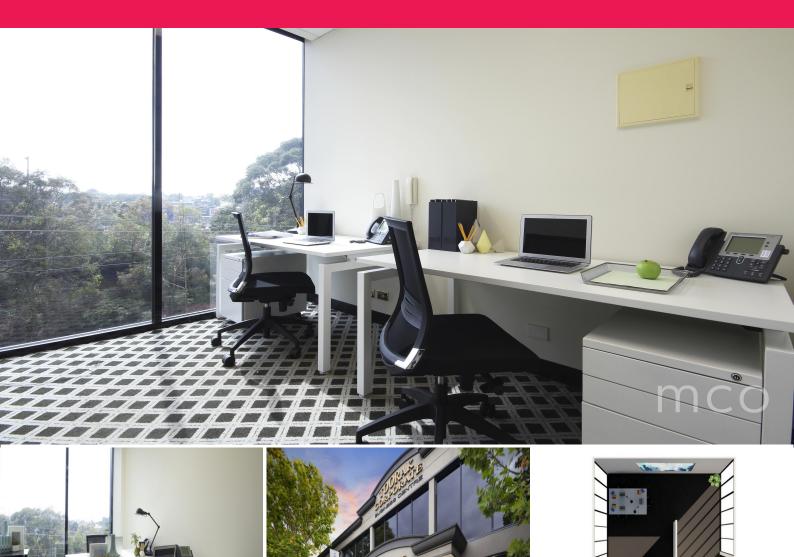

## Rare light-filled office with a carpark!

Suite 308 & Carpark/25 Milton Parade, Malvern VIC 3144

Step inside your new contemporary office at Toorak Corporate! Don't delay, as this bright and inviting office won't be available for much longer.

Suite 308 features:

- Open floorplan ideal for 4-6 people
- One underground carpark included
- Versatile floorplan enabling collaboration
- Partition wall upon entry promoting privacy
- Floor-to-ceiling windows, flooding the space with natural light
- Views overlooking beautiful treescape
- Fully equipped gymnasium