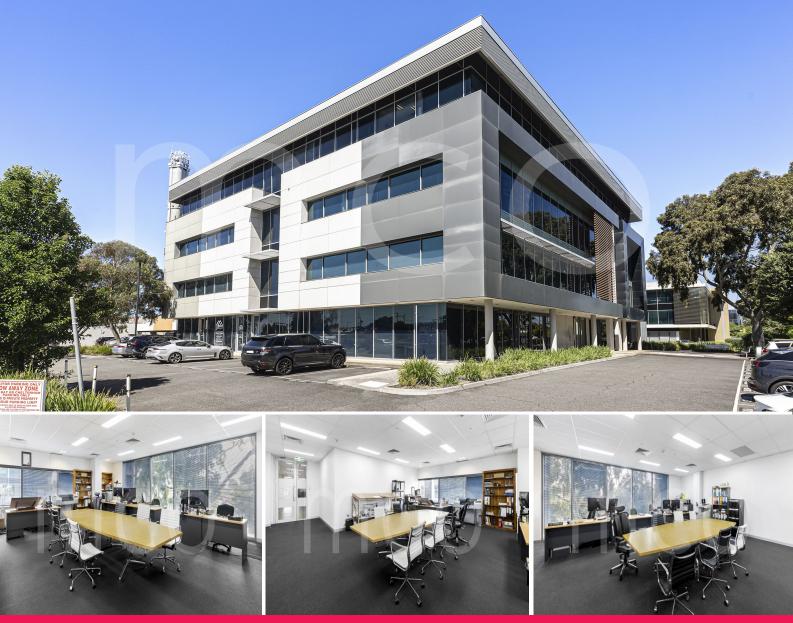

## Expansive Corner Office. 3 Allocated Car Parks. Abundance of Light.

Your new office on Level 1 within the boutique office complex at 296 Bay Road is newly available for lease, ideal for any business wanting a great central Bayside locale. This corner office is enviably located in the heart of Cheltenham's retail and commercial center.

## Key features:

- Expansive corner office providing a turn-key start
- 3 secure allocated carparks
- Open plan layout to maximise efficiency and collaboration
- Great natural light flooding in from windows spanning two walls
- Views overlooking the treescape
- Full use of kitchen a

Offices FOR LEASE Contact Agent. 80sqm

Matt Stedman 0405 129 100

**Melbourne Commercial** 

salesreception@deaguegroup.com.au Office Sales & Leasing