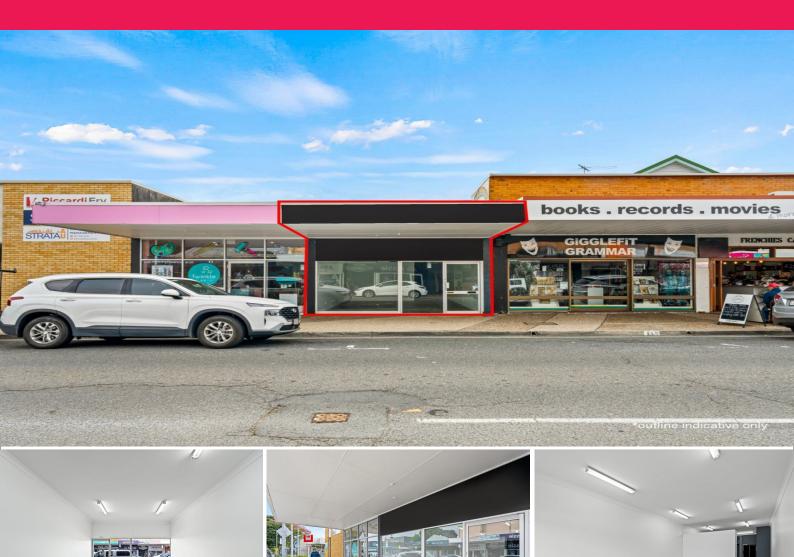

## 70sqm Prime Retail Shop/Office. Rear Car Park.

Rarely available 70sqm Ground Floor Shop in the heart of Bay Terrace.

- \* Ground floor shop, multiple suitable uses. Front and rear access.
- \* Clean and tidy internally. Ready to go.
- \* Vinyl flooring, rear kitchen/lunchroom area.
- \* 4 exclusive car spaces onsite at rear.
- \* Well exposed site with signage opportunities on shopfront and awning.
- \* Deal to be done.
- $^{\star}$  Contact Exclusive Agents Manoli Nicolas 0400 082 170 or Tasmin Colquhoun 0450 827 646 for an inspection today.

PRICE: \$30,000 Gross + GST LAND AREA: 70 sqm Retail

FOR LEASE

42sqm