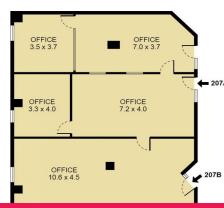

This well presented office space offers a clean finish with plenty of natural light. Its size and layout make it flexible for multiple uses.

- ? Suite 126sqm\*
- ? Clean finish with abundant natural light
- ? Shared bathroom
- ? Air conditioning throughout
- ? 1 car parking space,

Offices

FOR SALE

126sqm