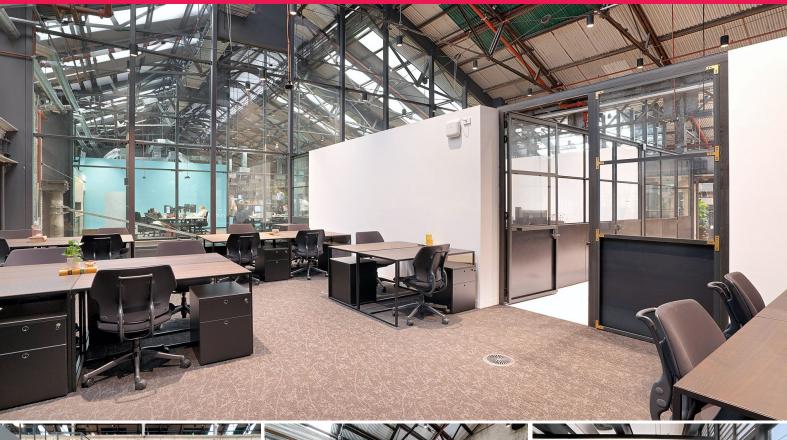

## Flourishing Boutique Workspaces - Precinct South Eveleigh

Work Club Locomotive provides high-end professional workspaces, with turnkey fit-out offerings suitable for a diverse range of businesses. Work Club Locomotive is a luxury, boutique workspace meticulously designed for leaders, innovators, and corporate creatives seeking an all-inclusive, premium work and lifestyle space.

Features include:

- Recently refurbished private office spaces ranging from 100 300 sqm
- Turnkey creative offering in 200-year-old refurbished locomotive workshop
- All-inclusive flexible working arrangements including all workstations and chairs