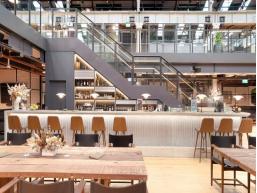

## Flourishing Boutique Workspaces - Precinct South Eveleigh

Work Club Locomotive provides high-end professional workspaces, with turnkey fit-out offerings suitable for a diverse range of businesses. Work Club Locomotive is a luxury, boutique workspace meticulously designed for leaders, innovators, and corporate creatives seeking an all-inclusive, premium work and lifestyle space.

Features include:

- Recently refurbished private office spaces ranging from 100 300 sqm
- Turnkey creative offering in 200-year-old refurbished locomotive workshop
- All-inclusive flexible working arrangements including all workstations and chairs