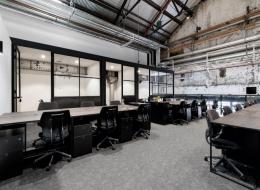

## Flourishing Boutique Workspaces - Precinct South Eveleigh

Work Club Locomotive provides high-end professional workspaces, with turnkey fit-out offerings suitable for a diverse range of businesses. Work Club Locomotive is a luxury, boutique workspace meticulously designed for leaders, innovators, and corporate creatives seeking an all-inclusive, premium work and lifestyle space.

Features include:

- Recently refurbished private office spaces ranging from 100 300 sqm
- Turnkey creative offering in 200-year-old refurbished locomotive workshop
- All-inclusive flexible working arrangements including all workstations and chairs