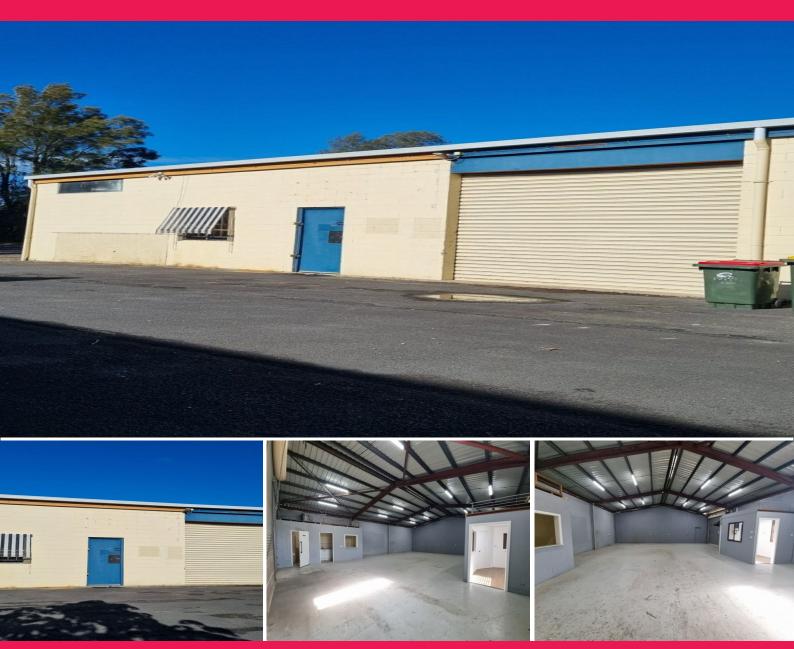

## Affordable Warehouse with Excellent Amenities in West Gosford's Industrial Hub!

Looking for the perfect warehouse space that combines convenience, functionality, and affordability? Look no further! We present to you a fantastic opportunity to lease a spacious warehouse located in the heart of West Gosford's thriving industrial hub.

Key Features:

Size: Approximately 194m2 Small reception/office area included

Amenities: Toilet, shower, and kitchen/lunchroom

Easy Access: Side roller door and rear roller door for smooth operations

This warehouse offers t

Industrial FOR LEASE

194sqm