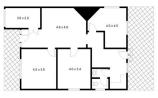

### **Commercial premises with parking**

The property is located on St Andrews Street which is only a stones throw away from Maitland's main street.

The premises consists of 4 consultation/office spaces, kitchen, bathroom and a reception area. The property has on-site car spaces at the rear of the building,

- ? Air-conditioning
- ? Individual consult rooms
- ? Private carpark
- ? Zoned E2: Commercial Centre
- ? Adaptable for many commercial uses

Contact our team today

Offices FOR LEASE

90sqm