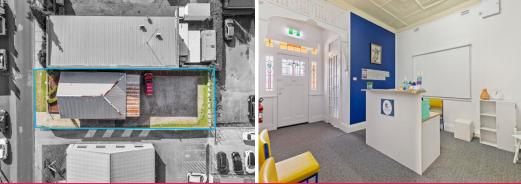

### **Commercial premises with parking**

The property is located on St Andrews Street which is only a stones throw away from Maitland's main street.

The premises consists of 4 consultation/office spaces, kitchen, bathroom and a reception area. The property has on-site car spaces at the rear of the building,

- ? Air-conditioning
- ? Individual consult rooms
- ? Private carpark
- ? Zoned E2: Commercial Centre
- ? Adaptable for many commercial uses

Contact our team today

Offices FOR LEASE

90sqm