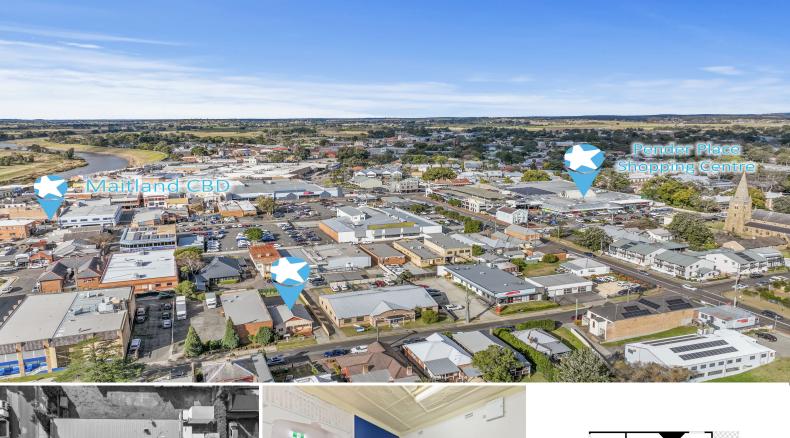

#### 31 St Andrews Street, Maitland NSW 2320

### 31 St Andrews Street, Maitland

### **Commercial premises with parking**

The property is located on St Andrews Street which is only a stones throw away from Maitland's main street.

The premises consists of 4 consultation/office spaces, kitchen, bathroom and a reception area. The property has on-site car spaces at the rear of the building,