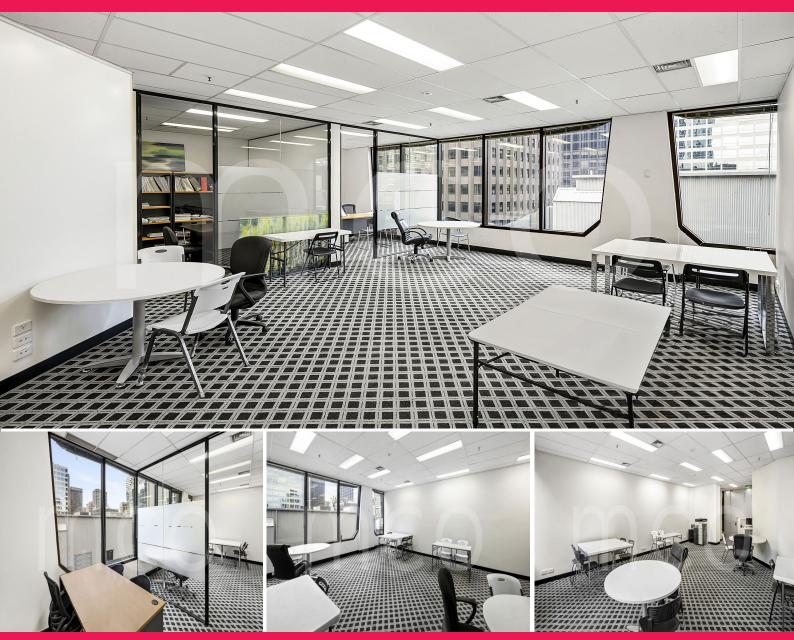

## Prime CBD Office For Sale. High Floor Position.

Newly available to the market, Suite 1408 at Melbourne's iconic Exchange Tower is situated on a prime top floor, boasting 70m2 approx and a functional floorplan. This suite presents an unmissable opportunity for an astute owner-occupier seeking to establish themselves in Melbourne CBD's legal and financial precinct.

Key features of this suite:

- Ideal opportunity for owner occupier
- Two executive offices/meeting rooms accommodating your business
- Expansive open-plan work area
- Large windows spanning the rear wall
- Abundance of natural