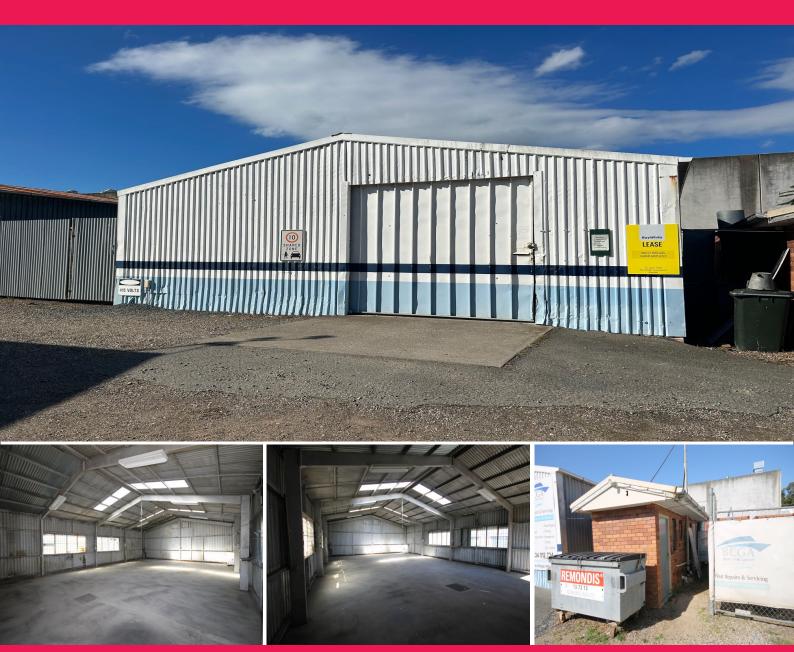

## **Clear Span Shed in Secure Yard with Great Vehicle Access**

RWC Bayside is pleased to present shed 4/125 Russell Street, Cleveland to market For Lease.

This 155sqm\* clear span shed has great access and three-phase power. This secure complex has straight driveway access from Waterloo Street making loading/unloading your work quick and easy.

Available from 1st September.

Features include:

- 155sqm\* clear span shed
- 3-phase power
- Secure gated complex
- Available from 1st Se

Industrial FOR LEASE

155sqm

Benn Woods 0408689651 benn.woods@raywhite.com