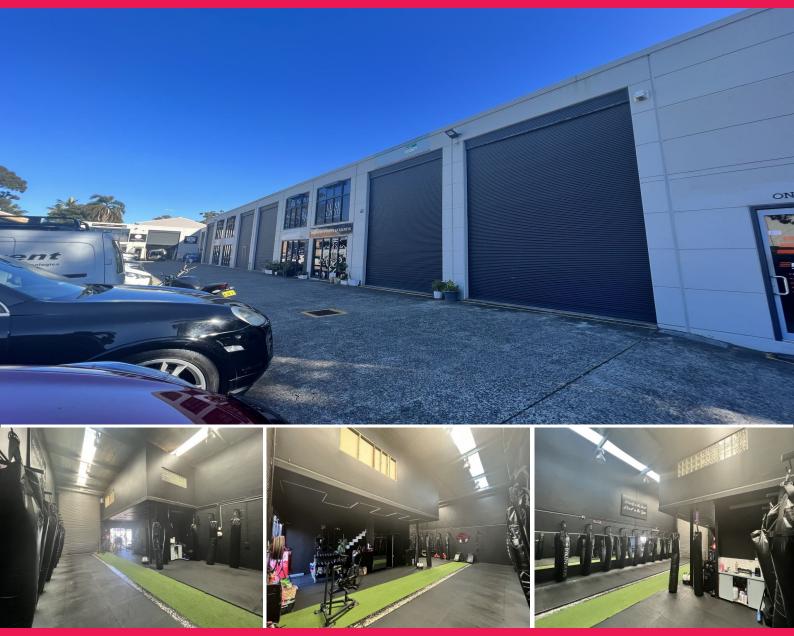

## Prime Hi-Bay Factory Warehouse with Mezzanine Office in Mona Vale's Industrial P

Introducing 2/101 Darley Street, Mona Vale NSW 2103 ? an exceptional hi-bay factory warehouse nestled in the heart of Mona Vale's vibrant industrial precinct. With its prime location, versatile features, and convenient amenities, this property presents an outstanding opportunity for small-scale manufacturing or warehousing ventures.

The standout features of this property include the following:

1. Highly Visible Location: Situated in the middle of Mona Vale's industrial hub, this property enjoys excellent

Industrial FOR LEASE

178sqm

Kai Sodahl 0458 458 923 kais@hardysrealty.com.au Lincoln Gutherson 0406 776 788 lincoln@thenorthagency.com.au