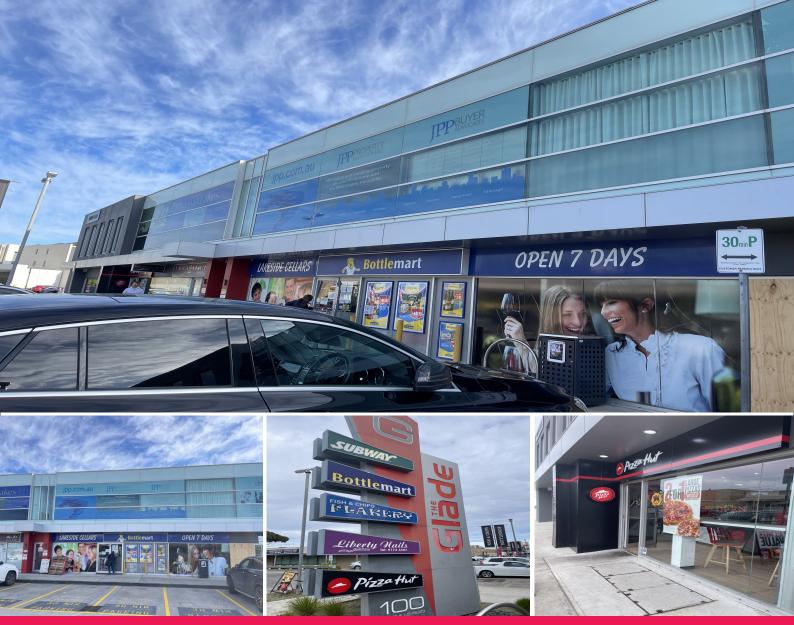

## Suite 3/100 Gladesville Blvd, Patterson Lakes VIC 3197

## **RENT FOR FREE - RENT FOR FREE - Call to find out how!**

Phone enquiries - please quote property ID 31789.

Treatment Rooms/Medical/Office space Fully fitted Rooms - 84sqm Commercial 1 Zoning

Come join Coles & amp; Woollies, plus National Brands like Snap Fitness, Subway, Bottlemart and Pizza Hut

Set in an exclusive - tightly held group of shops and professional suites. MODERN, LIGHT, PARTITIONED, BUSY NEIGHBOURHOOD CENTRE

- 84sqm

- 3 Partitioned office

Retail

FOR LEASE Rent free - Rent Free - Rent Free 85sqm