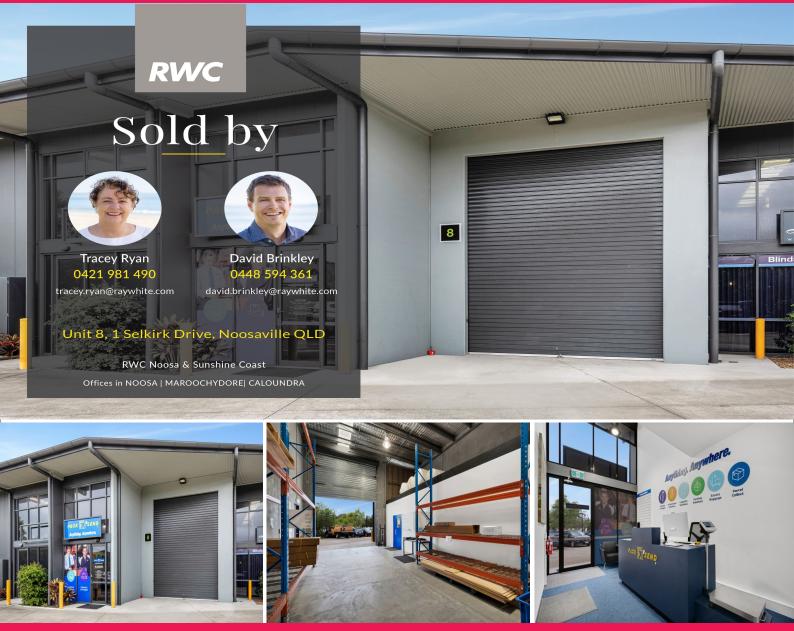

## Ray White.

8/1 Selkirk Drive, Noosaville QLD 4566

## Warehouse with Main Road Exposure To Walter Hay Drive

Tracey Ryan and David Brinkley from Ray White Commercial Noosa & Sunshine Coast are pleased to present 8/1 Selkirk Drive, Noosaville to the market for sale.

This modern almost new industrial warehouse presents an excellent opportunity for an investor or owner occupier to secure a unit in this boutique 12 unit complex.

Currently occupied by parcel delivery company Pack and Send, on a 2 year lease, the property faces onto Walter Hay Drive, enjoying excellent main road exposure.

PROPERTY FEATURES:

Industrial FOR SALE

174sqm

Ray White.

David Brinkley

0448594361 david.brinkley@raywhite.com Tracey Ryan

0421981490

tracey.ryan@raywhite.com