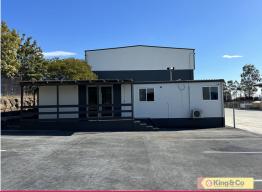

## Rare freestander with Ample Concrete Hardstand

- 4,710sqm site area
- 1,050sqm warehouse / office
- 2,700sqm hardstand
- 10m clearspan colour bond shed

King & Co are pleased to present 78-80 Union Circuit, Yatala to the market for lease. This fantastic opportunity presents an extremely rare vacancy in the precinct.