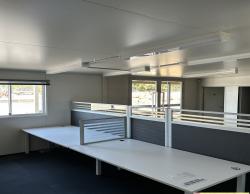

## Rare freestander with Ample Concrete Hardstand

- 4,710sqm site area
- 1,050sqm warehouse / office
- 2,700sqm hardstand
- 10m clearspan colour bond shed

King & Co are pleased to present 78-80 Union Circuit, Yatala to the market for lease. This fantastic opportunity presents an extremely rare vacancy in the precinct.