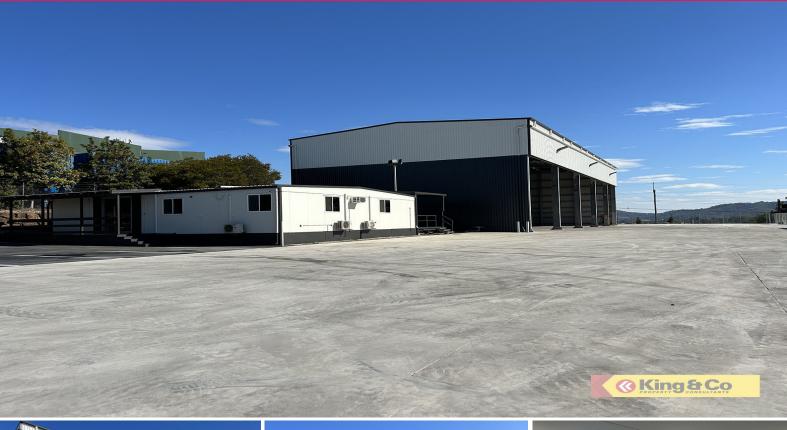

## 78-80 Union Circuit, Yatala QLD 4207

## Rare freestander with Ample Concrete Hardstand

- 4,710sqm site area
- 1,050sqm warehouse / office
- 2,700sqm hardstand
- 10m clearspan colour bond shed

King & Co are pleased to present 78-80 Union Circuit, Yatala to the market for lease. This fantastic opportunity presents an extremely rare vacancy in the precinct.