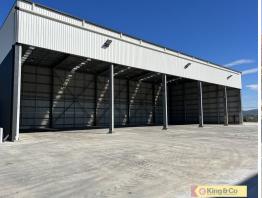

## Rare freestander with Ample Concrete Hardstand

- 4,710sqm site area
- 1,050sqm warehouse / office
- 2,700sqm hardstand
- 10m clearspan colour bond shed

King & Co are pleased to present 78-80 Union Circuit, Yatala to the market for lease. This fantastic opportunity presents an extremely rare vacancy in the precinct.