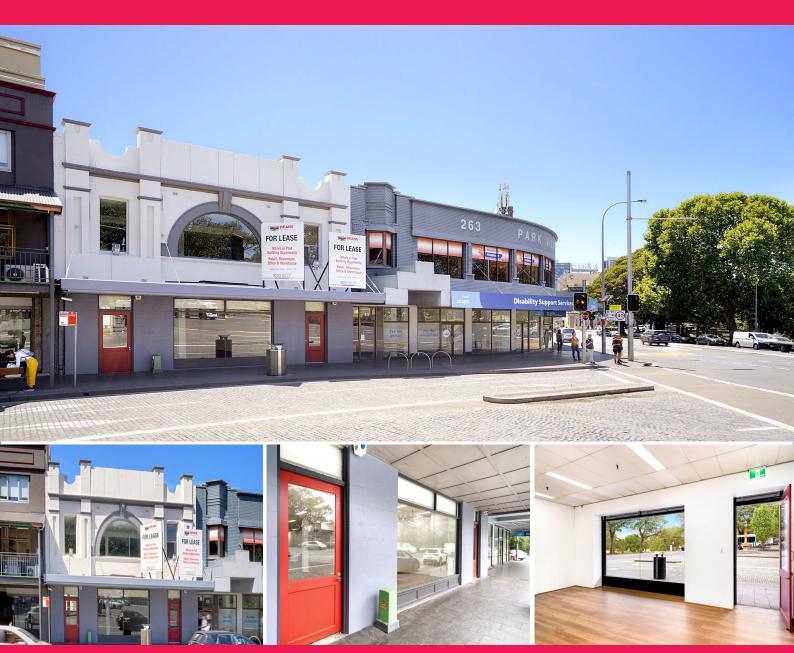

Ground Floor/277 Broadway, Glebe NSW 2037

## LEASED - High Exposure, Corner Glebe Point Road & Broadway

Recently refurbished showroom / retail space on a prominent corner position. Huge amount of exposure with tens of thousands of passing vehicles every day, plus high foot traffic. The bus stop to the CBD and Newtown is literally at your doorstep. Nestled between Sydney University, Broadway Sydney Shopping Centre, Victoria Park swimming pool and gym, endless cafes and restaurants, you cannot get better value for money.

Features include:

- Freshly renovated with new floating flooring & lighting throughout
- Recently painted both internally & external facade treatment
- Brand new bathroom and kitchenette
- Natural light to two street frontages
- Immediate access from

Offices

FOR LEASE

198sqm

**Jackson Deans-Harvey** 

0449 877 100

jackson@deansproperty.com.au