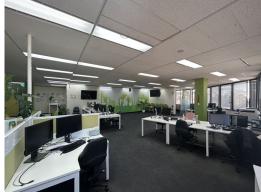

- ? Functional office space totalling 169m?\*
- ? Excellent natural light
- ? Carpeted flooring coverings with air conditioning
- ? Internal kitchenette
- ? Building is fully disability compliant
- ? Two lifts servicing the building
- ? Two (2) secure car parking spaces available