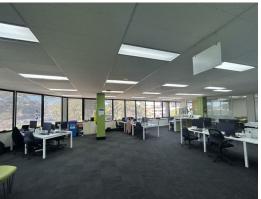

- ? Functional office space totalling 169m?\*
- ? Excellent natural light
- ? Carpeted flooring coverings with air conditioning
- ? Internal kitchenette
- ? Building is fully disability compliant
- ? Two lifts servicing the building
- ? Two (2) secure car parking spaces available