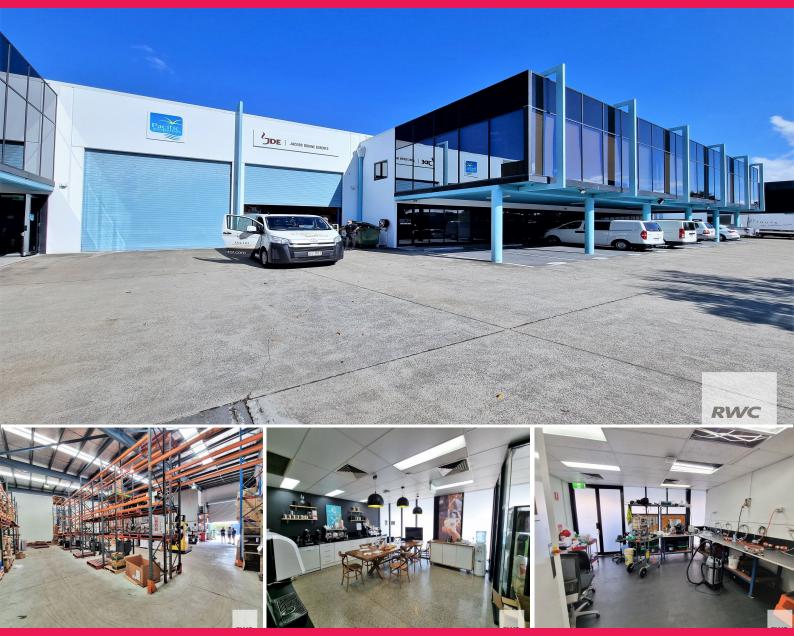

# For Lease: 639sqm\* OFFICE/WAREHOUSE

- 639sqm\* corporate office/warehouse facility
- 239sqm\* fitted out office with ducted a/c (76sqm\* showroom/ ground floor office & 163sqm\* fist floor office)
- 400sqm\* warehouse with 7.5m\* internal height
- Warehouse floors will be epoxy coated once the the current tenant vacates
- Electric container height roller door
- 3 phase power
- 8 car spaces including 5 undercover
- Dual crossover providing great vehicle access
- Amenities on each level
- Fantastic natural lig

#### **MURARRIE**

Industrial

FOR LEASE

\$115,200p.a. + Outgoings + GST

639sqm