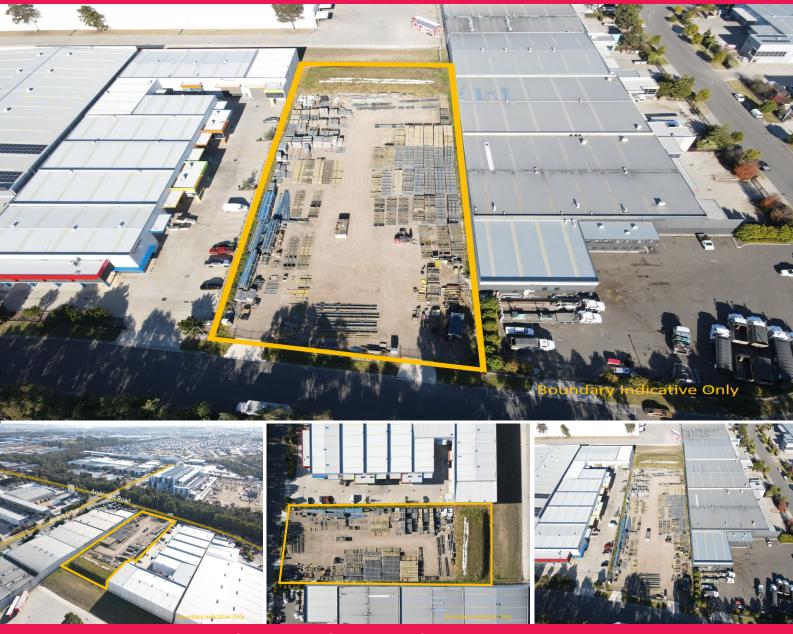

## 46 Anderson Road, Smeaton Grange NSW 2567

## One of the Last Remaining Industrial Land Purchase Options in Smeaton Grange

Raine & Horne Campbelltown & Colliers are pleased to bring 46 Anderson Road, Smeaton Grange NSW to the market for auction.

Located in the heart of the well-established Smeaton Grange Industrial Precinct, gateway to South West Sydney's Growth Area and one of Australia's fastest growing regions. This property offers direct access to the M5 & M7 Motorway, via Camden Valley Way and Narellan Road.

46 Anderson Road, Smeat

Development FOR SALE

7009sqm

Maria Agostino 0413133899 Maria.Agostino@rhc.com.au Daniel Krobot 0411215339 Daniel.Krobot@rhc.com.au