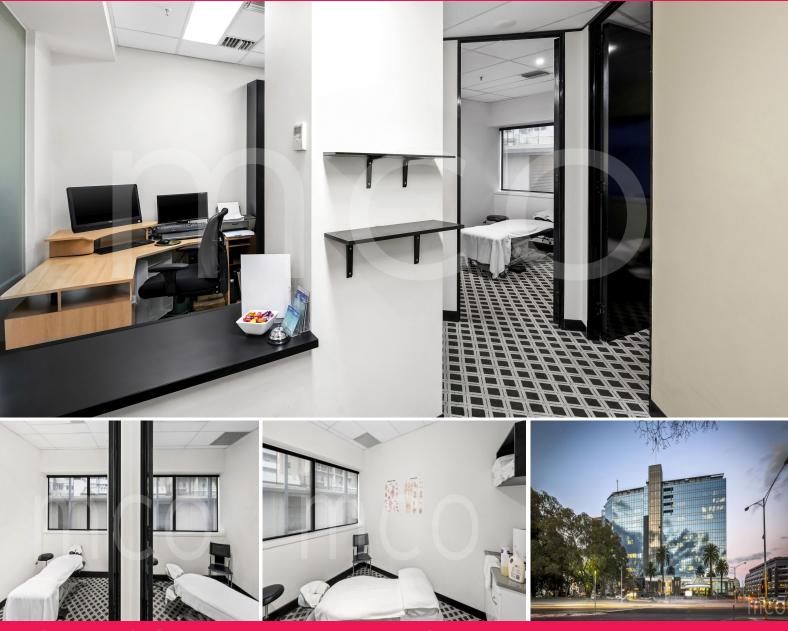

## Rare Medical Suite. Enviable Location. Natural Light.

The ideal opportunity to expand your investment portfolio is here. Purposefully designed as a medical or consulting office, Suite 214 offers security with a lease guarantee until the end of 2024.

Featuring:

- Secure long-term tenant paying a gross rental of \$15,000 per annum
- Thoughtfully built-out reception area
- Waiting area for clientele
- Two consulting rooms
- Natural light fills the suite through expansive windows
- Plumbing connected to each consulting room

St Kilda Rd Towers is a multi-purpose business hub, home to a variety of fantastic facilities and services includ

Offices FOR SALE

35sqm

Matt Stedman 0405 129 100

**Melbourne Commercial** 

salesreception@deaguegroup.com.au Office Sales & Leasing