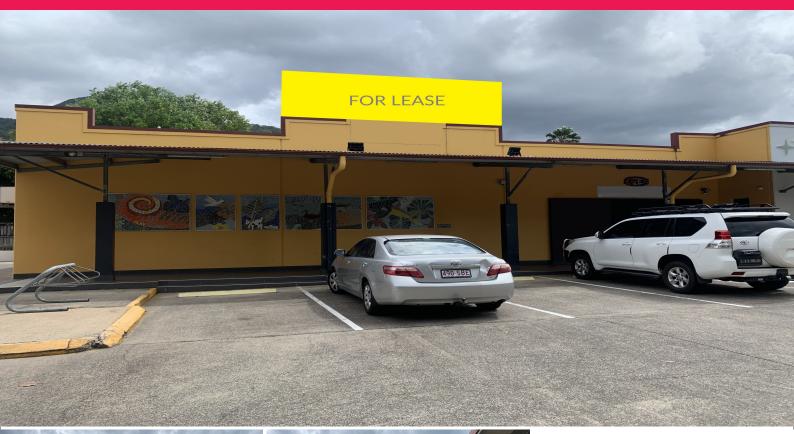

## **Busy Shopping Village - secure your position**

Welcome to Forest Gardens Shopping Village. This exceptional retail property presents a unique opportunity for savvy business owners looking to establish their presence in this thriving suburb.

Situated on a generous land area of 2924sqm, The expansive land area allows for versatile usage, making it ideal for a wide range of retail ventures. Whether you're planning to open a boutique retail, a gym<sup>^</sup>, a place of worship<sup>^</sup>, a restaurant<sup>^</sup> or even a supermarket, this property can accommodate your vision.

Current tenants include Small Sprouts - Speech Therapy, Salon South - Hair & Beauty, Cizzling - Takeaway/Restaurant, Paul's Bread - Bakery.

The location of this property is second to none, located on the main roundabout on entry into Forest Gardens - Mo

Retail FOR LEASE Contact agents Grant and Susan