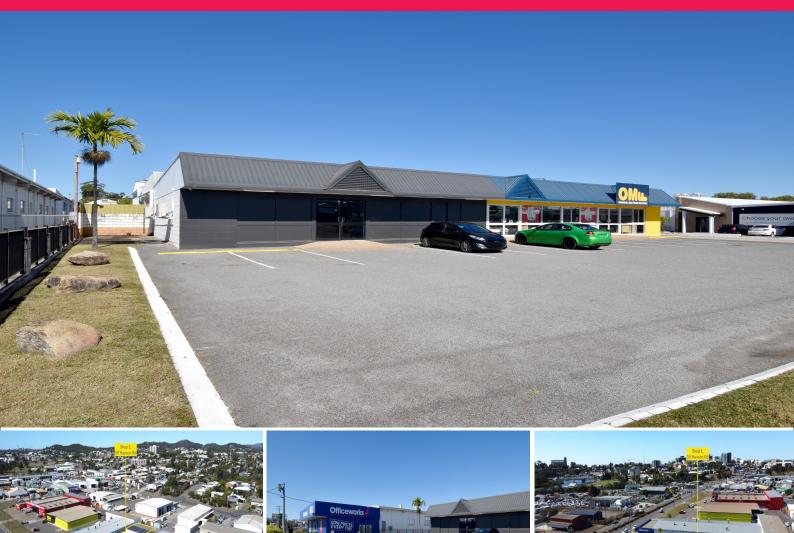

## 1/59 Hanson Road, Gladstone Central QLD 4680

## **NOW LEASED**

- :: Located on Hanson Road, the primary dual carriageway Highway 58 linking Gladstone and Rockhampton
- :: Neighbouring tenants include Officeworks, Sydney Tools, RSEA Safety, Original Mattress Factory and more
- :: 344 square metres\* of quality air conditioned showroom space, incorporating two offices
- :: Adjoining the showroom is a 223 square metre\* high bay warehouse with front and rear roller doors
- $\ensuremath{\mathbf{...}}$  At grade car parking  $\ensuremath{\mathbf{...}}$  8 positions at the front plus 5 positions at the rear
- $\ensuremath{\mathbb{H}}$  Side access to generous hardstand at the rear, suitable for shipping container
- :: Site inspection is highly recommended