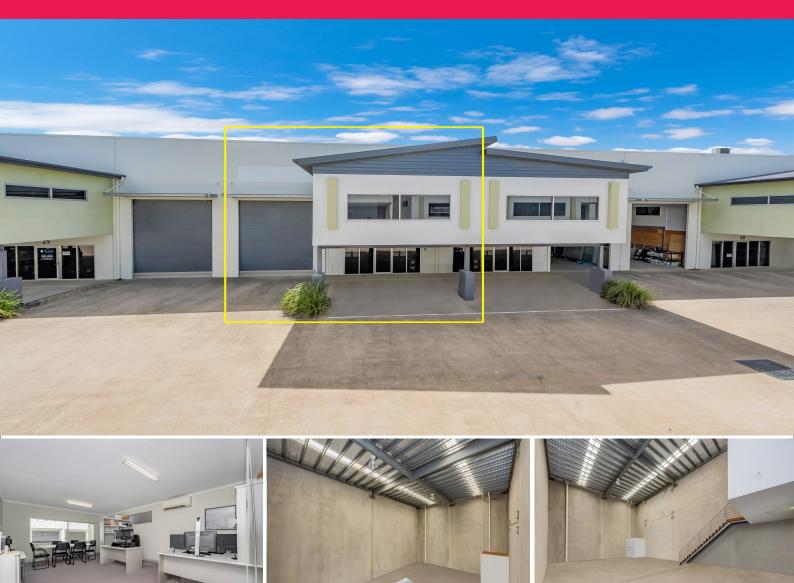

## Modern High Clearance Office / Warehouse Facility

Unit 26 Linear Industrial Park is a modern tilt panel warehouse that offers a premium quality fit out with electric roller shutter access, disability facilities, secure fenced perimeter with locked gates after hours and 2 allocated car parks.

All the units have a suspended airconditioned mezzanine offices which allows for undercover parking and truck access throughout.

Rental: \$28,000 pa net plus GST

Available 30th September 2023

Contact exclusive marketing agents Ray White Commercial Townsville on 07 47267 888 today to arrange an inspection