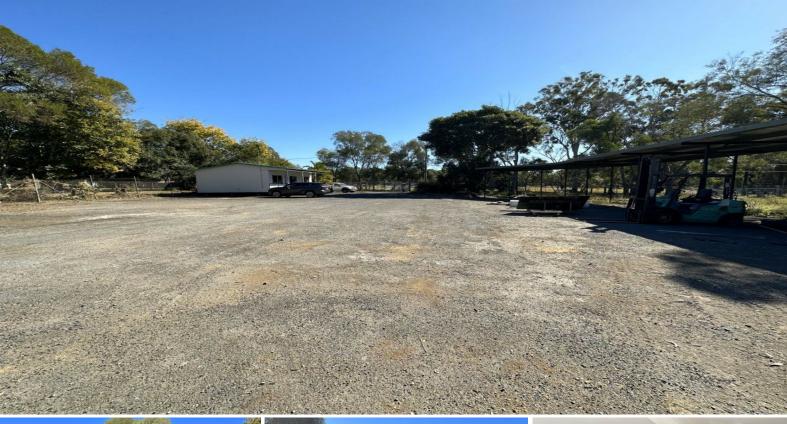

## 182sqm Building Area On 3,500sqm Land.

- \* 182sgm Warehouse/Office combined.
- \* 96sqm Freestanding Office.
- \* 86sqm Warehouse. Dual roller door access.
- \* 3,500sqm Fully fenced hardstand.
- \* Power, water, lighting and covered awning.
- \* Contact Manoli Nicolas on 0400 082 170 or Tasmin Colquhoun on 0450 827 646 for inspection today.

LEASE RATE: Contact Agent BUILING AREA: 182sqm LAND AREA: 3,500sqm

Location:

Chandler is an outer su

Industrial

FOR LEASE

182sqm