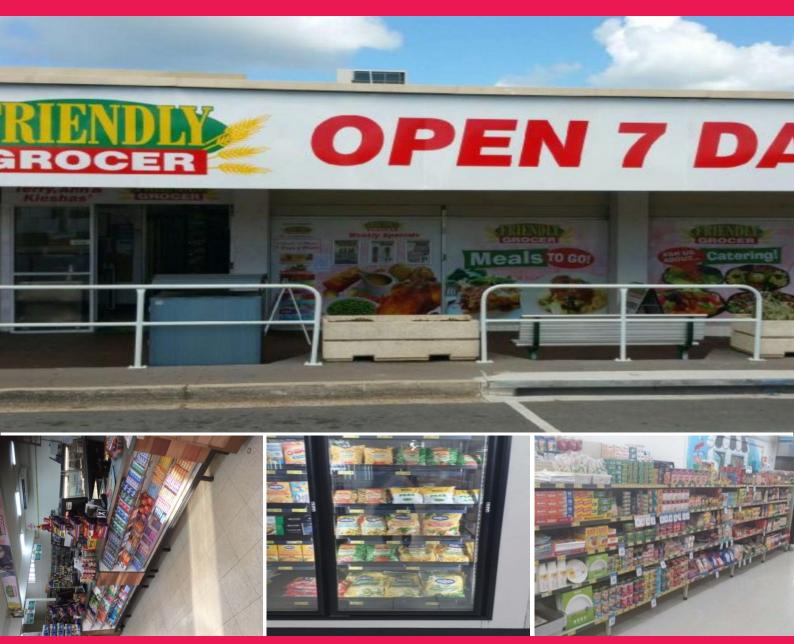

## Friendly Grocer. Sea Change Area

- \* Busy local shopping strip
- \* SALES \$30,000 PLUS PER WEEK
- \* Secure lease
- \* Plenty of upside available to new owner
- \* Grow morning coffee business
- \* Currently run under management. Put you own stamp on the business
- \* INSPECT NOW!!!!!

PRICE: \$350,000 Plus S.A.V BUILDING AREA: 370sqm

Location

Redcliffe City is a municipal location north-northeast of Brisbane, the state capital of Queensland, Australia. K

Food/hospitality

FOR SALE

\$350,000 PLUS SAV