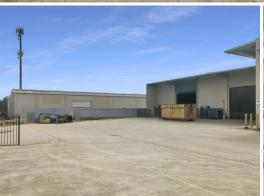

## 3/65 Pasturage Road, Caboolture QLD 4510

## 400m? Tilt Panel Warehouse Available for Lease

Ray White Commercial Northern Corridor Group is pleased to offer 3/65 Pasturage Road, Caboolture for Lease.

FEATURES:

- ? 400m? tilt panel warehouse
- ? 1 x container height electric roller door
- ? Male & female amenities
- ? Kitchenette & meals area
- ? Fully fenced and gates site
- ? Truck access with loading area
- ? Minutes from the Bruce Highway