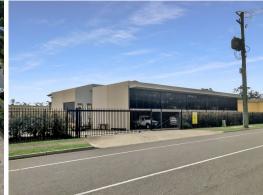

## 3/65 Pasturage Road, Caboolture QLD 4510

## 400m? Tilt Panel Warehouse Available for Lease

Ray White Commercial Northern Corridor Group is pleased to offer 3/65 Pasturage Road, Caboolture for Lease.

FEATURES:

- ? 400m? tilt panel warehouse
- ? 1 x container height electric roller door
- ? Male & female amenities
- ? Kitchenette & meals area
- ? Fully fenced and gates site
- ? Truck access with loading area
- ? Minutes from the Bruce Highway