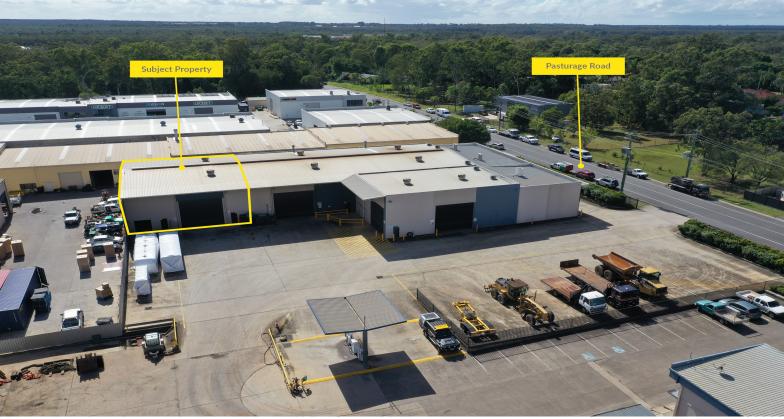

## 3/65 Pasturage Road, Caboolture QLD 4510

## 400m? Tilt Panel Warehouse Available for Lease

Ray White Commercial Northern Corridor Group is pleased to offer 3/65 Pasturage Road, Caboolture for Lease.

FEATURES:

- ? 400m? tilt panel warehouse
- ? 1 x container height electric roller door
- ? Male & female amenities
- ? Kitchenette & meals area
- ? Fully fenced and gates site
- ? Truck access with loading area
- ? Minutes from the Bruce Highway