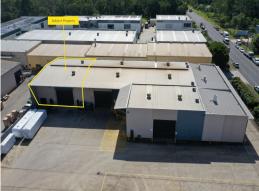

## 3/65 Pasturage Road, Caboolture QLD 4510

## 400m? Tilt Panel Warehouse Available for Lease

Ray White Commercial Northern Corridor Group is pleased to offer 3/65 Pasturage Road, Caboolture for Lease.

FEATURES:

- ? 400m? tilt panel warehouse
- ? 1 x container height electric roller door
- ? Male & female amenities
- ? Kitchenette & meals area
- ? Fully fenced and gates site
- ? Truck access with loading area
- ? Minutes from the Bruce Highway