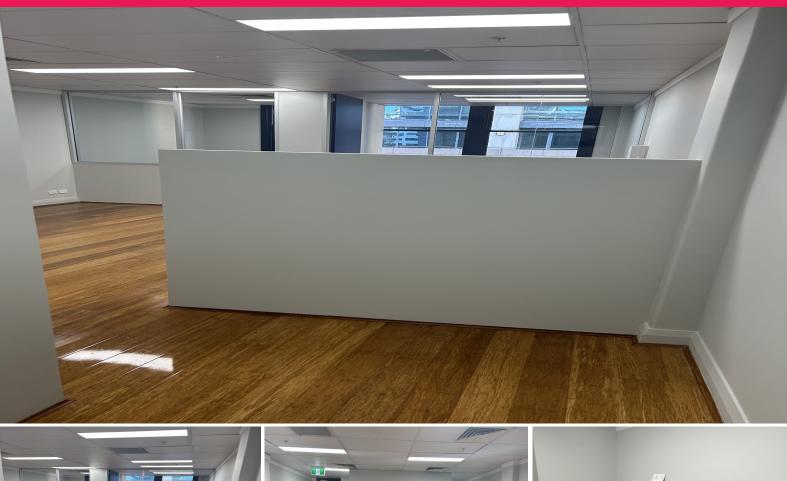

## 54SQM CLOSE TO LAW COURTS AND WORLD SQUARE

Phone enquiries - please quote property ID 31653.

Bright office with natural light located close to World Square, Downing Centre Courts, Town Hall & Downing Stations.

The 54 sqm suite comprises 2 offices with natural lighting and an open common area suitable for a reception area.

This suite is ideal for a small law firm  $\slash\hspace{-0.6em}$  professional with ample storage space.