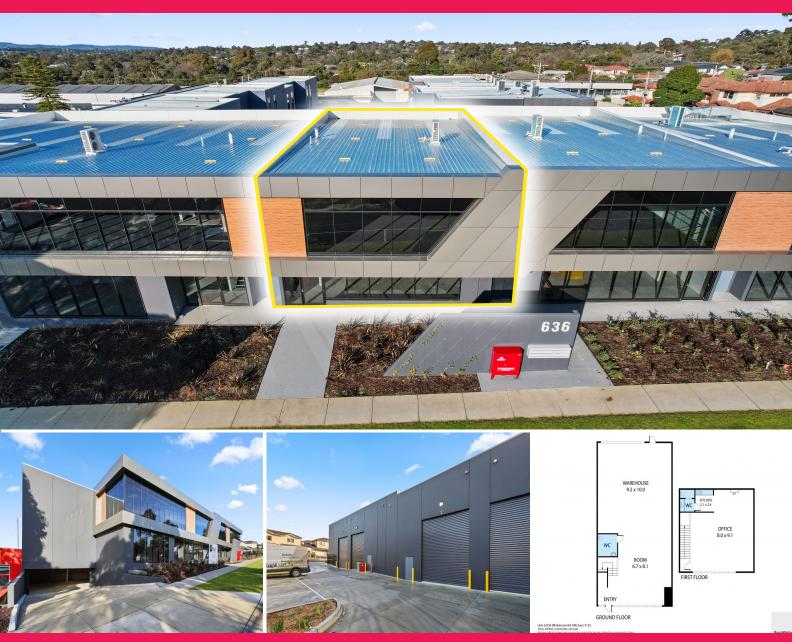

## Ray White.

2/636 Whitehorse Road, Mitcham VIC 3132

## **BRAND NEW STREET FRONTAGE SHOWROOM WAREHOUSE**

- ? Total building area | 250m2\*
- ? Includes first floor carpeted office with kitchenette | 77m2\*
- ? Whitehorse Road Frontage
- ? Bathrooms on both levels
- ? Internal warehouse clearance up to 7.6\* metres
- ? Rear loading area via container height electric roller door
- ? 3 phase power, LED high bay lighting
- ? Close proximity to Eastland Shopping Centre (2.5km\*)
- ? 650m\* from Mitcham Station
- ? 1.4 km\* to Eastlink & 2 km\* to Springvale Road
- ? Six (6) secure basement car spaces
- ? Abundance of street parking
- ? Commercial 2 Zone (C2Z)

For further information or to arrange an insp

Industrial

FOR LEASE

250sqm