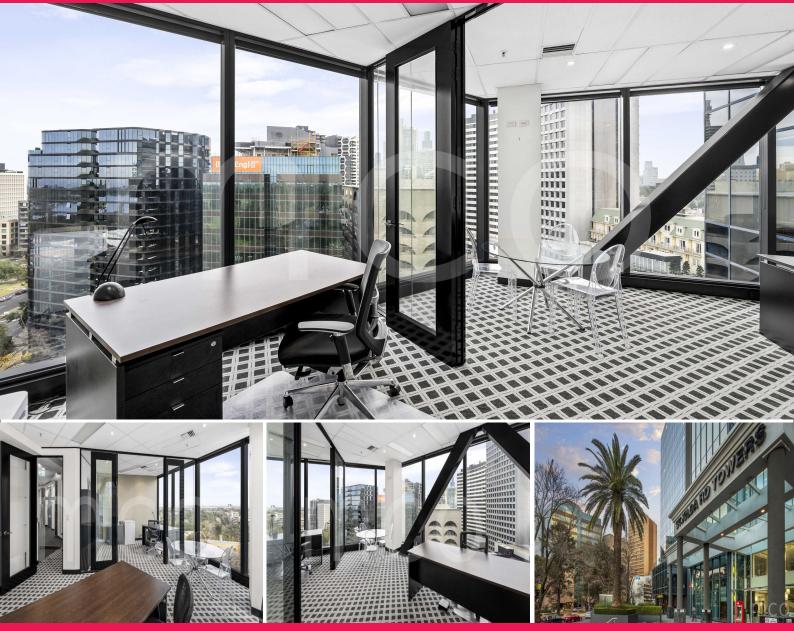

## **Investment Opportunity - Executive Corner Office**

Expand your investment portfolio with this bright, spacious office with views overlooking Port Phillip Bay, this suite also features:

Existing lease returning \$14,000 per annum plus outgoings (payable by tenant)

- 1 year lease with ability to renew the lease or occupy in March 2025
- Entry leading into an open floor plan
- Executive office
- Fully-furnished suite
- Glass partitioned walls enabling well-lit space
- Floor-to-ceiling windows with views overlooking the bay
- Prime corner office in a landmark building
- Located on the 11th floor
- St Kilda Rd Towers is a

Offices FOR SALE **Contact Agent** 35sqm

Matt Stedman 0405 129 100

**Melbourne Commercial** 

salesreception@deaguegroup.com.au Office Sales & Leasing