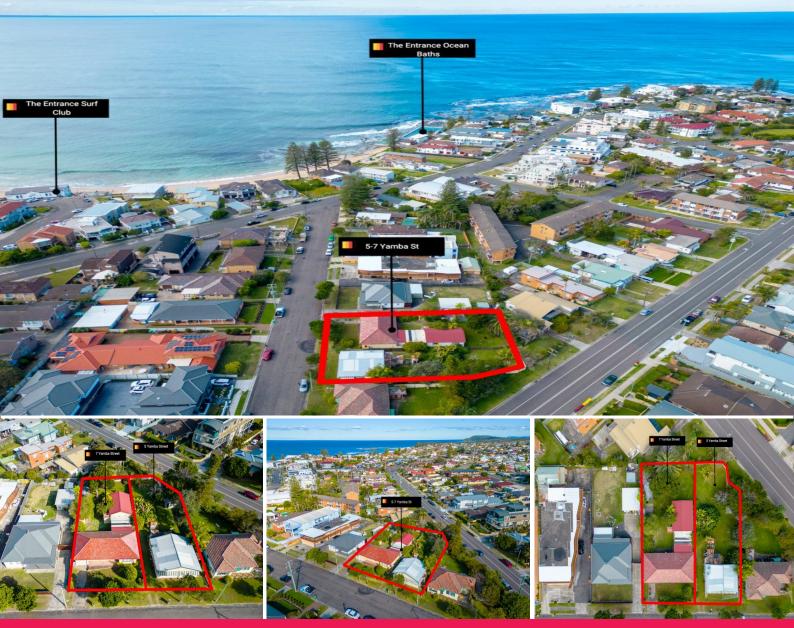

## LJ Hooker Commercial

5 & 7 Yamba Street, The Entrance NSW 2261

## THE LAND OF OPPORTUNITY WITH THIS COASTAL DEVELOPMENT SITE

With the possibility of immediate income, this dual lot development site presents a compelling chance to create a variety of income-producing properties, whether for Commercial, Residential, or a combination of both (STCA).

## Main Features:

- Blank canvas, knock down and rebuild, with an array of prospective development opportunities including but not

**Rob Bose** +61 412 846 273

+61 412 846 273
Robert.Bose@au.knightfrank.com